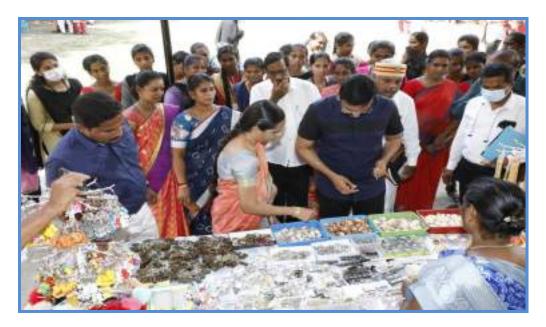

Collector Office jointly organized and arranged a Bazaar in the college campus from 18.10.22 to 20.10.22. District Collector, Dr.Thiru. Arunthamburaj I.A.S lighted the Kuthuvilakku and initiated the sale of products in the stalls of College Bazaar.

Members of Women Self Help Group from Madurai, Thuthukudi, Vilupuram, Kanchipuram, Sivagangai, Vedharanyam, Mayiladuthurai, Tharangambadi and Nagapattinam participated in the College Bazaar. They displayed their handmade products like Jute bags, Products by coconut cell, Footwares, Dolls, Fancy items, Snacks, etc. The students who completed the certificate course on Banking and Confectionary also enthusicastically sold the cakes and cookies made by them. Staff and students visited the stalls in the bazaar and purchased their requirements.









A.D.M.COLLEGE FOR WOMEN (AUTONOMOUS),

NAGAPATTINAM

Nationally Accredited with 'A' Grade by NAAC 3rd Cycle

ENTREPRENEURSHIP DEVELOPMENT CELL

Organíse

FOOD FEST

Date: 19.10.2022 to 20.10.2022

Tíme: 11.00am

VENUE: A.D.M. COLLEGE FOR WOMEN

Dr. P. Rajeswari Mrs. M. Thamilmathi Co-ordinators Dr. R.Anbuselví

Principal

All are Cordially Invited

#### Food Festival:

Entrepreneurship Development cell of A.D.M College for Women organized Food fest for two days from 19.10.22 to 20.10.22 with a motive to explore Entrepreneurial skills among the students. It provides a huge exposure and deep insight of doing big scale events and is also a learning experience. This in turn helps in gaining and marketing skills which can help them when they graduate and organize events themselves. The even