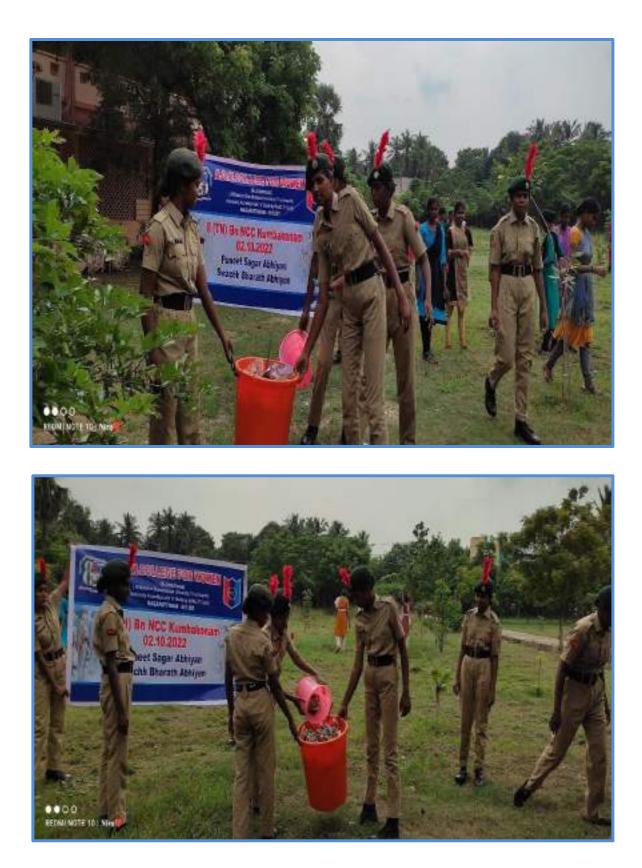

| 16. | 05.01.2023 TO<br>12.01.2023                   | САТС САМР                                               | 18  | Thiru. Vi. Ka Arts<br>College, Tiruvarur                     |
|-----|-----------------------------------------------|---------------------------------------------------------|-----|--------------------------------------------------------------|
| 17. | 20.01.2023                                    | PUNEET SAGAR<br>ABHIYAN                                 | 15  | Nagapattinam Beach                                           |
| 18. | 24.01.2023 TO<br>26.01.2023                   | TRAINING<br>PROGRAMME                                   | 104 | A.D.M. College for<br>Women<br>(Autonomous),<br>Nagapattinam |
| 19. | 01.02.2023 to<br>02.02.2023                   | TRAINING<br>PROGRAMME                                   | 104 | A.D.M. College for<br>Women<br>(Autonomous),<br>Nagapattinam |
| 20. | 18.02.2023<br>to19.02.2023<br>&<br>11.03.2023 | B AND C<br>CERTIFICATE                                  | 43  | SASTRA University,<br>Kumbakonam                             |
| 21. | 20.02.2023                                    | COLLEGE DAY<br>FUNCTION-<br>GUARD OF<br>HONOUR-         | 11  | A.D.M. College for<br>Women<br>(Autonomous),<br>Nagapattinam |
| 22. | 07.03.2023                                    | TAMIL<br>CLASSICAL<br>LANGUAGE<br>AWARNESS<br>PROGRAMME | 50  | Nagapattinam                                                 |