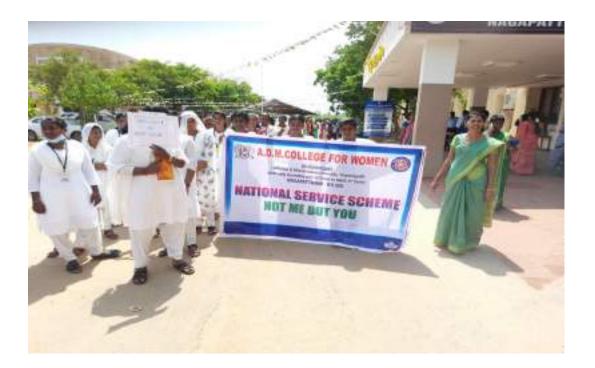

ot to touch drugs in their life and also to take the pledge against drug usage. The NSS volunteers eagerly participated in the rally. The NSS programme officers explained the volunteers and public about the harmful effects and the risks associated with using alcohol and other drugs. They stressed the importance of awareness campaigns about drug abuse among students and insisted the students convey this information to their parents, relatives and near by places. Effective drug education is important because young people are faced with many influences to use both licit and illicit drugs. Education can play a counter balancing role in shaping a normative culture of safety, moderation, and informed decision making. The students shouted that "Avoid Drugs and Save Human Life" during the rally.





NSS Volunteers at Drug Abuse Awareness Rally



# A.D.M COLLEGE FOR WOMEN (AUTONOMOUS) NAGAPATTINAM

NATIONAL SERVICE SCHEME (NSS)

**ACTIVITY** : Weed Eradication and Temple Cleaning Service

**DATE :** 26.08.2022

PLACE : Shri Kayahorana Swami Neelayathatchi Ammah

Temple, Nagapattinam

Mrs. M. PRABAVATHY,

**Assistant Professor of Mathematics** 

### Dr.R.ANBUSELVI

PRINCIPAL

Dr. S. RAJESWARI, Assistant Professor of Tamil

NSS PROGRAMME OFFICERS (UNIT I & UNIT II)

#### Activity: Weed Eradication and Temple Cleaning Services

Date: 26.08.2022

Place: Shri Kayahorana Swami Neelayathatchi Amman Temple, Nagapattinam

On account of the Ganesh Chaturthi, the NSS Units (Unit I & Unit II) of our college conducted a Temple cleaning services on 26 August 2022 under the guidance of NSS Progr