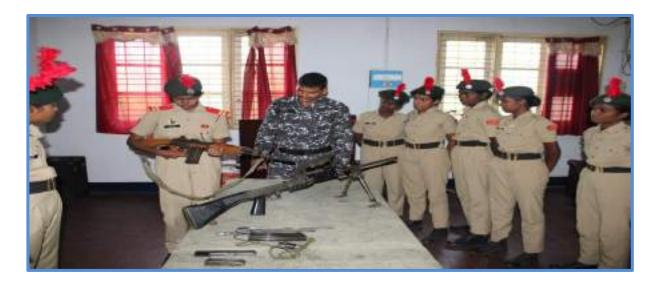

|     | 00.40.0000       | Coastal Security   | 0.0 | Naval Detachment,      |
|-----|------------------|--------------------|-----|------------------------|
| 8.  | 28.10.2022       | Exercise Sea vigil | 09  | Nagapattinam           |
|     |                  | Rastriya Ekta      |     | A.D.M. College for     |
| 9.  | 31.10.2022       | Diwas              | 50  | Women (Autonomous),    |
|     |                  | Pledge             |     | Nagapattinam.          |
|     | 22 11 2022       |                    |     | A.D.M.College for      |
| 10. | 23.11.2022<br>to | Training           | 104 | Women                  |
| 10. | 25.11.2022       | Programme          | 104 | (Autonomous),          |
|     | 23.11.2022       |                    |     | Nagapattinam           |
|     | 18.11.2022       |                    |     | Horticulture College   |
| 11. | to               | CATC Camp          | 06  | andResearch Insititute |
| 11. | 25.11.2022       | CATC Camp          | 00  | Navalur,               |
|     | 23.11.2022       |                    |     | Kottapattu, Trichy.    |
|     |                  |                    |     | Nehru Arts Science     |
|     | 19.11.2022       | Basic Leadership   |     | college,               |
| 12. | to               | Course             | 01  | Thirumalayam           |
|     | 26.11.2022       | (BLC)              |     | Palayam                |
|     |                  |                    |     | Coimbatore             |
|     | 19.12.2022       | Training           |     | ADM college,           |
| 13. | to               | programme          | 104 | Nagapattinam           |
|     | 21.12.2022       | programme          |     | nuguputununi           |
|     |                  | Electrical energy  |     |                        |
| 14. | 20-12-2022       | savings            | 55  | Nagapattinam.          |
|     |                  | awareness rally    |     |                        |
|     |                  |                    |     | RSK G MAT HSS          |
| 15. | 24.12.2022       | CATC CAMP          | 08  | Kailashpuram,          |
| 10. |                  |                    |     | Trichy                 |
|     |                  |                    |     | (4 girls BN)           |