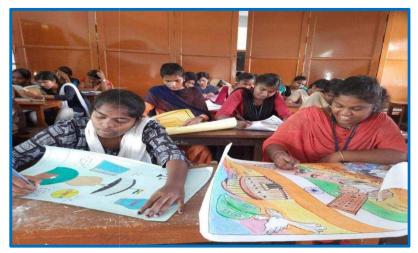

| PRINCIPAL |  |  |  |

#### **"WALL POSTEER MAKING COMPETITIION"- 12.10.2022**

Electoral Literacy Club organized An Awareness Programme on "My Vote is My Right and power of one vote " – Wall Poster Making Competition on 12. 10. 2022 at Hall No. 10 .15 students from Various departments of the college participated and shared their creative sense and skills. The main purpose of this competition is to convey the importance of voting. The Sub Collector, Nagapattinam gave first Prize Rs. 1000/- Second Prize - Rs. 500/-, Third Prize, Rs. 100/- to the Prize winners in Sub Collector Office on 02.12.2022. Mrs. T.Girijadevi, Election Deputy Tahsildar, organized this Prize Distributions. Dr.R.Devi, Nodal Officer, ADM College for Women, Nagapattinam coordinated the Programme.



"WALL POSTEER MAKING COMPETITIION"- 12.10.2022



R. Dew

R. Karl

PRINCIPA

NODALOFFICER

# A.D.M. COLLEGE FOR WOMEN (AUTONOMOUS) NAGAPATTINAM



ELECTORAL LITERACY CLUB Organizes An Awareness Programme on "VOTER ID REGISTRATION"

| Date | £ 3 | 11.01.2023        |
|------|-----|-------------------|
| Time | ¥ . | 11.00 to 12.00 AM |

Resource person : T.GIRIJADEVI

Deputy Election Officer,

Nagapattinam.

All are cordially invited

Dr.R.Devi Nodal Officer Dr.R.Anbuselvi Principal

#### AN AWARENESS PROGRAMME ON "VOTER ID REGISTRATION"

#### 11.01.2023

Electoral Literacy Club, conducted an awareness Program on Registration of voter ID was held on 11.01.2023 in Hall No 9 & 10, at A.D.M College for Women, (A), Nagapattinam. Dr. R. Anbuselvi, Principal Incharge delivered presidential addr