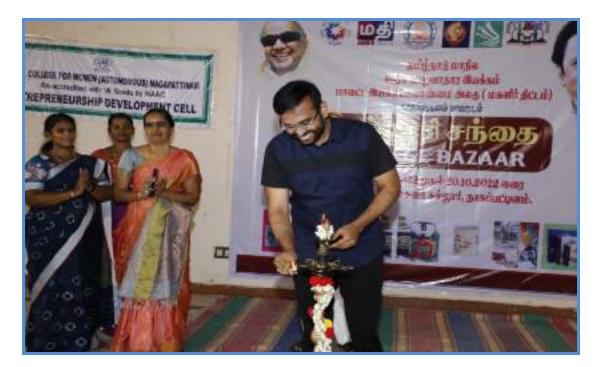

ict Collector Office jointly organized and arranged a Bazaar in the college campus from 18.10.22 to 20.10.22. District Collector, Dr.Thiru. Arunthamburaj I.A.S lighted the Kuthuvilakku and initiated the sale of products in the stalls of College Bazaar.

Members of Women Self Help Group from Madurai, Thuthukudi, Vilupuram, Kanchipuram, Sivagangai, Vedharanyam, Mayiladuthurai, Tharangambadi and Nagapattinam participated in the College Bazaar. They displayed their handmade products like Jute bags, Products by coconut cell, Footwares, Dolls, Fancy items, Snacks, etc. The students who completed the certificate course on Banking and Confectionary also enthusicastically sold the cakes and cookies made by them. Staff and students visited the stalls in the bazaar and purchased their requirements.









A.D.M.COLLEGE FOR WOMEN (AUTONOMOUS),

NAGAPATTINAM

Nationally Accredited with 'A' Grade by NAAC 3rd Cycle

ENTREPRENEURSHIP DEVELOPMENT CELL

Organíse

FOOD FEST

Date: 19.10.2022 to 20.10.2022

Tíme: 11.00am

VENUE: A.D.M. COLLEGE FOR WOMEN

Dr. P. Rajeswari Mrs. M. Thamilmathi Co-ordinators Dr. R.Anbuselví

Principal

All are Cordially Invited

#### Food Festival:

Entrepreneurship Development cell of A.D.M College for Women organized Food fest for two days from 19.10.22 to 20.10.22 with a motive to explore Entrepreneurial skills among the students. It provides a huge exposure and deep insight of doing big scale events and is also a learning experience. This in turn helps in gaining and marketing skills which can help them when they graduate and organize events themselves. The