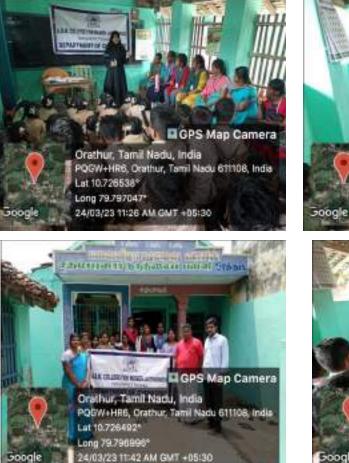

(Signature of the Coy/Troop Commander)

No.415/2/Trg 8(TN) Bn NCC Kumbakonam-612001 Date : ]

RCTrg

-

STO.

· (Signature of Head of Institution)

A DM CONTRACT

Approved/Not Approved