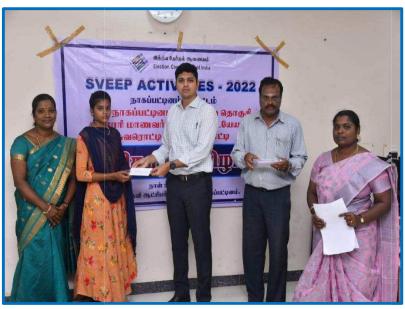

# **"WALL POSTEER MAKING COMPETITIION"- 12.10.2022**

Electoral Literacy Club organized An Awareness Programme on "My Vote is My Right and power of one vote " – Wall Poster Making Competition on 12. 10. 2022 at Hall No. 10 .15 students from Various departments of the college participated and shared their creative sense and skills. The main purpose of this competition is to convey the importance of voting. The Sub Collector, Nagapattinam gave first Prize Rs. 1000/- Second Prize - Rs. 500/-, Third Prize, Rs. 100/- to the Prize winners in Sub Collector Office on 02.12.2022. Mrs. T.Girijadevi, Election Deputy Tahsildar, organized this Prize Distributions. Dr.R.Devi, Nodal Officer, ADM College for Women, Nagapattinam coordinated the Programme.



"WALL POSTEER MAKING COMPETITIION"- 12.10.2022



R. Dew

R. Karl

PRINCIPA

NODALOFFICER

# A.D.M. COLLEGE FOR WOMEN (AUTONOMOUS) NAGAPATTINAM



ELECTORAL LITERACY CLUB Organizes An Awareness Programme on "VOTER ID REGISTRATION"

| Date | £ 3 | 11.01.2023        |
|------|-----|-------------------|
| Time | ¥ . | 11.00 to 12.00 AM |

Resource person : T.GIRIJADEVI

Deputy Election Officer,

Nagapattinam.

All are cordially invited

Dr.R.Devi Nodal Officer Dr.R.Anbuselvi Principal

#### AN AWARENESS PROGRAMME ON "VOTER ID REGISTRATION"

#### 11.01.2023

Electoral Literacy Club, conducted an awareness Program on Registration of voter ID was held on 11.01.2023 in Hall No 9 & 10, at A.D.M College for Women, (A), Nagapattinam. Dr. R. Anbuselvi, Principal Incharge delivered presidential address. T.Girijadevi, Deputy Election Officer, quoted