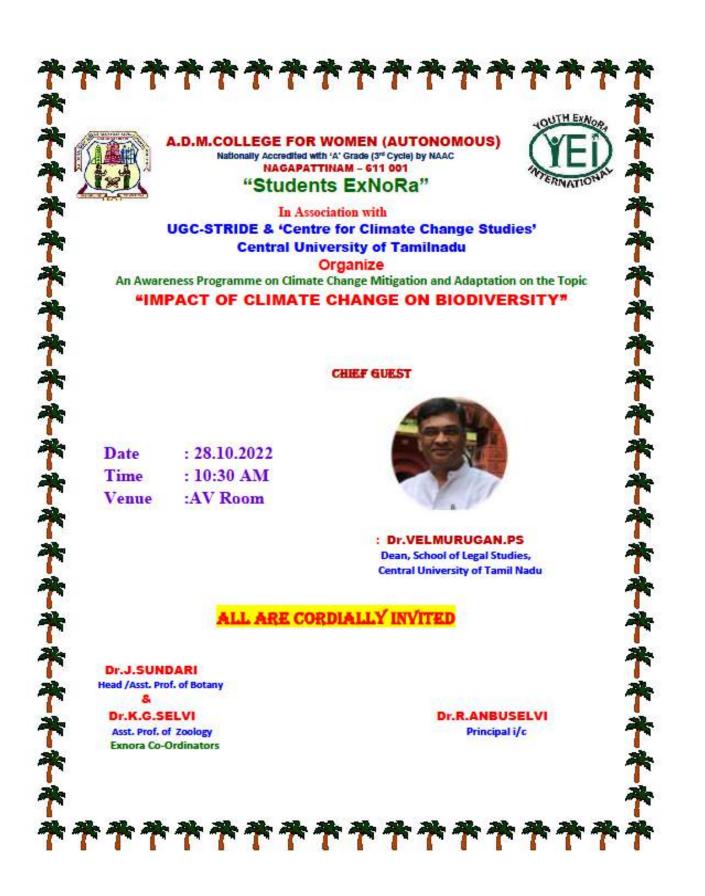

for Women (A) 3. Mrs. A. Madheswari Head & Associate Prof. of Statistics A.D.M. College for Women (A)

Dr.K.G.Selvi Coordinator



Dr.R.Anbusehi Principal i/c

# A Drawing Competition on "Save Nature" -Pencil Drawing

**On August 27<sup>th</sup> 2022** a drawing competition was organized by the Exnora and Environmental Education Club to motivate the Exnora students to conserve nature. Dr. J. Sundari, Exnora coordinator welcomed the gathering.

Mrs V.Kannaki Head & Asso.Prof.of English, Dr.Madhuramozhi Govindarajalu, Head and Asso.Prof.of Zoology and Mrs. Madheswari, Head and Asso. Prof.of Statistics acted as the judges best three drawings were selected among them. The programme came to an end with a short speech by the judges.



# A Drawing Competition on "Save Nature" -Pencil Drawing





# **IMPACT OF CLIMATE CHANGE ON BIODIVERSITY**

#### Minutes -28.10.2022

Students Exnora of A.D.M.College for women, Nagapattinam in association with UGC -STRIDE & Centre for climate change studies, Central University of Tamilnadu, Thiruvarur organized an awareness programme on climate change mitigation and adaptation on 28th October 2022. Dr.J.Sundari Exnora coordinator welcomed the gathering. Dr.R.Anbuselvi, Principal i/c offered presidential address. Dr.K.G.Selvi Exnora coordinator introduced the chief guest and resource persons. Exn.(Mr).P.Mohan, Founder, Youth Exnora International, Exn.(Mr.) G.Prabhu, Vice President, Youth Exnora International and Exn.(Mr.) S.Shaik Dawood, District President, Youth Exnora International were coordinated this programme.

Dr.Velmurugan, P.S. Dean, Sch