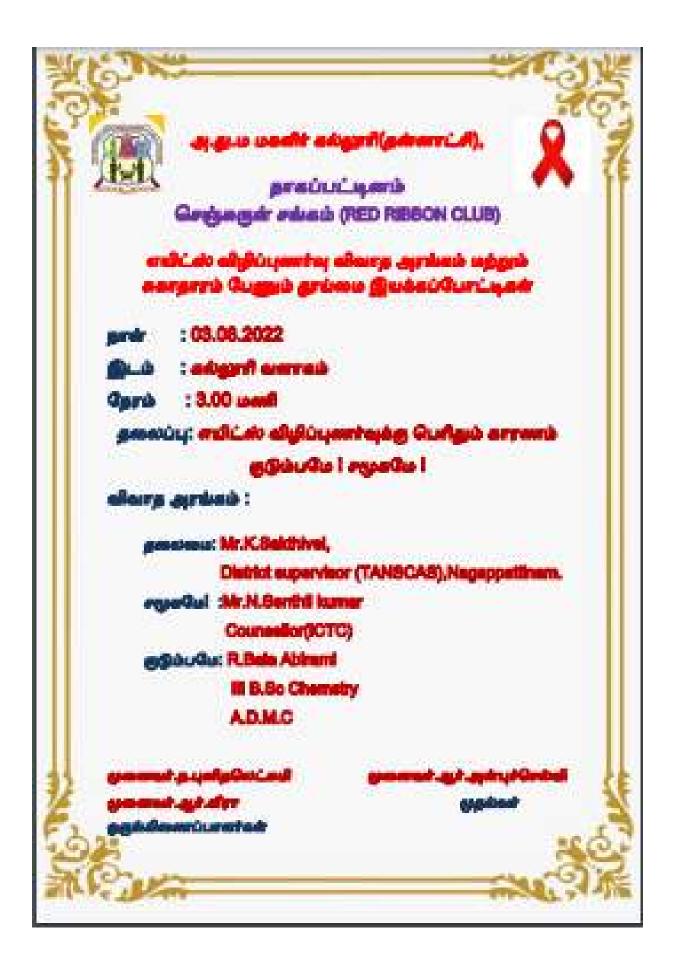

# A.D.M. COLLEGE FOR WOMEN

(Autonomous)

Affiliated to Bharathidasan University

(Nationally Accredited with "A" Grade by NAAC – 3<sup>rd</sup> Cycle) NAGAPATTINAM 611 001.