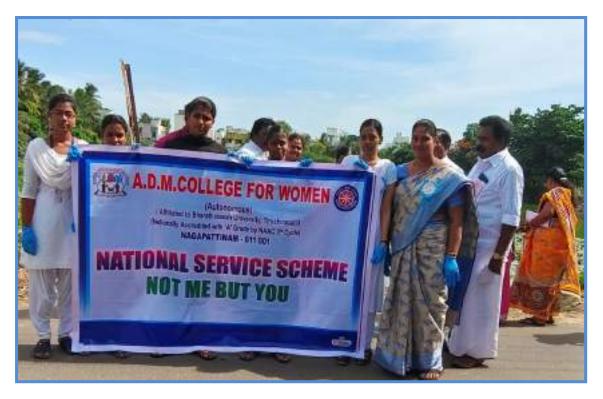

olunteers explained that "Cleaning plays a vital role in our daily lives. Be it personal hygiene, such as washing our hands before we eat or covering our mouths when we cough, or setting a standard for environmental cleanliness, effective cleaning is our first line of defense against viruses and infectious diseases. Also, cleanliness minimizes the entry of rats, cockroaches, and other parasitic worms or insects. Cleanliness gives rise to a good character by keeping body, mind, and soul clean and peaceful". People around Koodai Modaivor Colony, Nagapattinam have started to take part and are helping in spreading the message of Cleanliness is next to Godliness. The NSS volunteers issued the pamphlet on cleanliness in public places and everybody took pledge on "Enathu Kuppai Enathu Poruppu".



The NSS Volunteers along with the NSS Programme Officer Mrs.M.Prabavathy



NSS Volunteer explained about the importance of Cleanliness to the People around Koodai Modaivor Colony, Nagapattinam by giving pamphlets



NSS Volunteers cleaning the place near the pond in Elancheran Nagar



A.D.M COLLEGE FOR WOMEN (AUTONOMOUS)

## NAGAPATTINAM

#### NATIONAL SERVICE SCHEME (NSS)

ACTIVITY : Rally about 44<sup>th</sup> FIDE Chess Olympiad 2022 CelebrationDATE : 21.07.2022

**PLACE :** From the College Campus to Nagapattinam

Railway Station

CHIEF GUEST : Dr. Arun Thamburaj I.A.S, Nagapattinam District Collector, Nagapattinam.

## ALL ARE CORDIALLY INVITED!!!

Mrs.M.PRABAVATHY, Assistant Professor of Mathematics Dr. R. ANBUSELVI

Dr.S.RAJESWARI, Assistant Professor of Tamil

PRINCIPAL

NSS PR