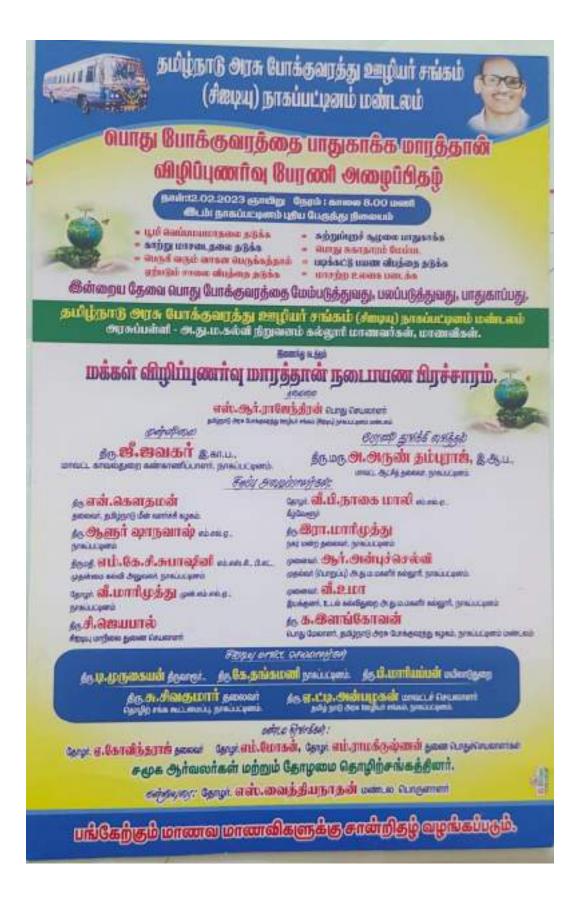

m

**Resource Person:** 

**Mr.M.Manavalan,** District Welfare Educator, Nagapattinam.

All are Cordially Invited !!!

Dr.N.Punithalekshmi Dr.R.Veera Mrs.R.Anbuselvi Principal i/c

Coordinators

### A.D.M College for Women (Autonomous), Nagapattinam. RED RIBBON CLUB

#### Awareness Programme on Drug Addiction

RRC conducted Drug AddictionAwarenessprogramme on 24.01.2023 , at ADM College for Women (Autonomous), Nagapattinam. Principal Dr. R.Anbuselvi was the patron. The co-ordinator of the RRC, Dr.N.PunithaLekshmi welcomed the special guests. Principal of the college delivered their keynote address.

The special guest Mr. M.Manavalan, District Welfare Educator, Nagapattinam spoke about the evils caused by drug addiction. The co-ordinator of the RRC ,Dr.R.Veera proposed vote of thanks.







# A.D.M College for Women (Autonomous), Nagapattinam.

### **RED RIBBON CLUB**

#### **Rally Programme**

#### 12\02\2023

The Students of our College RRC participated in the rally Programme. The rally was initiated by the District Collector.



# A.D.M COLLEGE FOR WOMEN(Autonomous)



## Nagapattinam.

**RED RIBBON CLUB** 



Student talents Programme & Prize Distribution

Date:06.04.2023

Venue: AV Room

Welcome Address

Dr.N.Punithalekshmi RRC Co-ordinator Presidential Address & Prize Distribution Dr.R.Anbuselvi Principal

# Students Programme

All are cordially invited

Dr.N.Punithalekshmi Dr.R.Veera RRC Co-ordinators

Dr.R.Anbuselvi Principal

#### **Essay competition**

- > M. Kalpana Second Year Mathematics First Prize
- > S. KavipPriya Second Year Mathematics Second Prize
- > K.