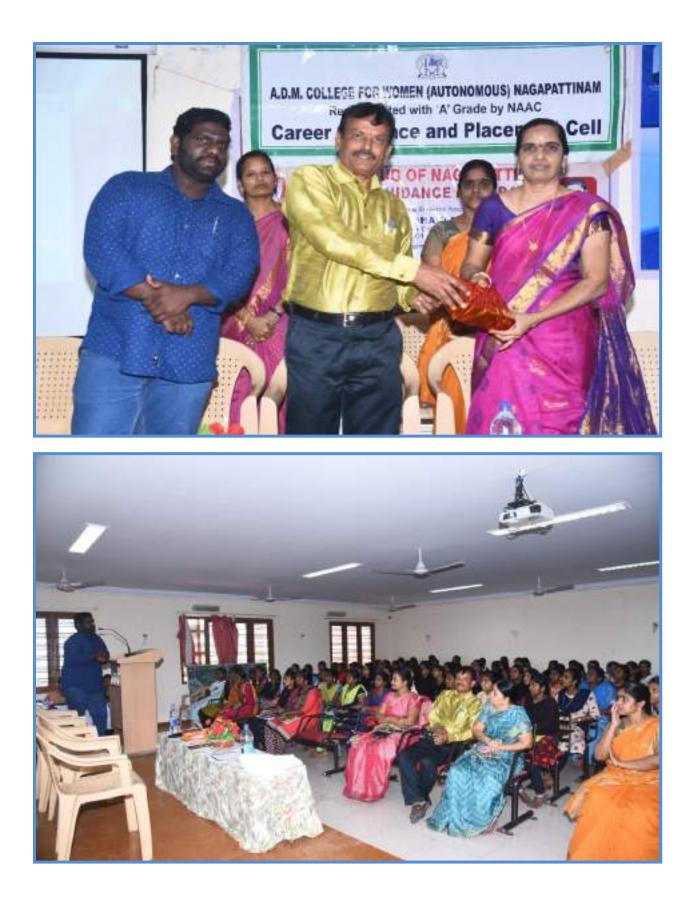

# A.D.M. COLLEGE FOR WOMEN

(Autonomous)

Affiliated to Bharathidasan University

(Nationally Accredited with "A" Grade by NAAC – 3<sup>rd</sup> Cycle) NAGAPATTINAM 611 001.

# **EXTENSION ACTIVITIES**

A.D.M College For Women (Autonomous) Nationally Accredited with 'A' by NAAC (Cycle-IV)

Nagapattinam -611 001 TamilNadu.