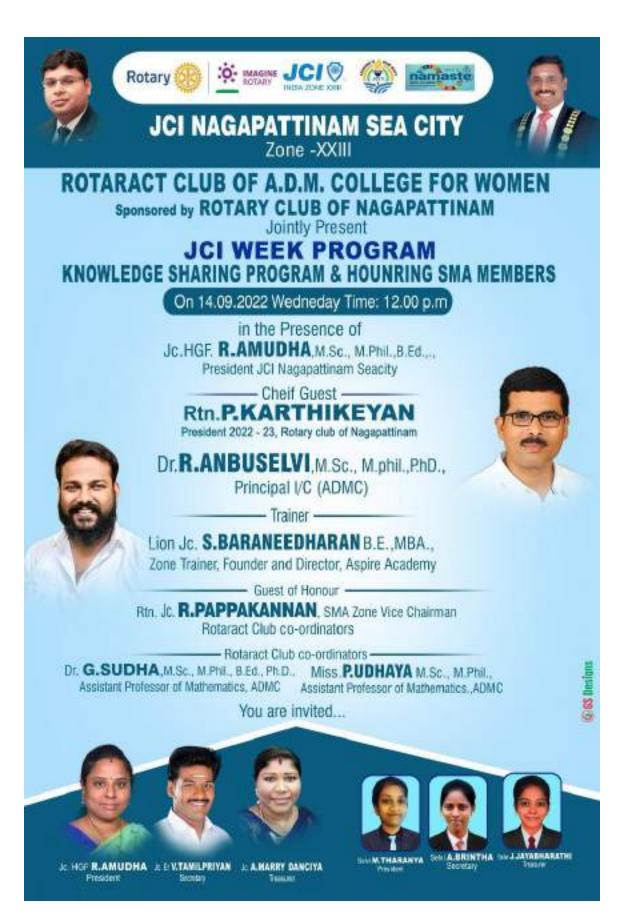

# A.D.M. COLLEGE FOR WOMEN

(Autonomous)

Affiliated to Bharathidasan University

(Nationally Accredited with "A" Grade by NAAC – 3<sup>rd</sup> Cycle) NAGAPATTINAM 611 001.

# **EXTENSION ACTIVITIES**

A.D.M College For Women (Autonomous) Nationally Accredited with 'A' by NAAC (Cycle-IV)

Nagapattinam -611 001 TamilNadu.