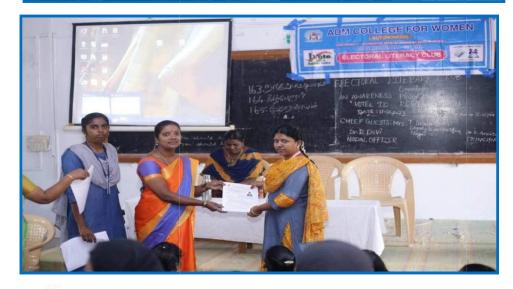

(Signature of the Coy/Troop Commander)

No.415/2/Trg 8(TN) Bn NCC Kumbakonam-612001 Date : ]

RCTrg

-

STO.

· (Signature of Head of Institution)

A DM CONTRACT

Approved/Not Approved