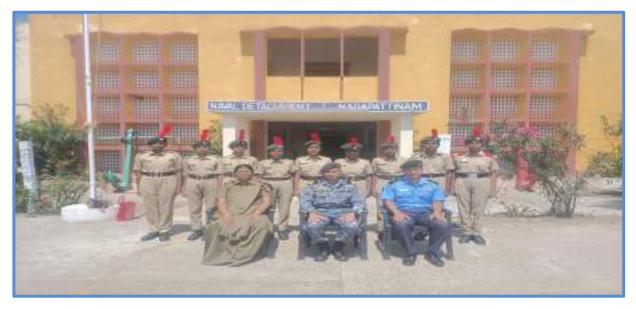

|     | 00.40.0000       | Coastal Security   | 0.0 | Naval Detachment,      |
|-----|------------------|--------------------|-----|------------------------|
| 8.  | 28.10.2022       | Exercise Sea vigil | 09  | Nagapattinam           |
|     |                  | Rastriya Ekta      |     | A.D.M. College for     |
| 9.  | 31.10.2022       | Diwas              | 50  | Women (Autonomous),    |
|     |                  | Pledge             |     | Nagapattinam.          |
|     | 22 11 2022       |                    |     | A.D.M.College for      |
| 10. | 23.11.2022<br>to | Training           | 104 | Women                  |
| 10. | 25.11.2022       | Programme          | 104 | (Autonomous),          |
|     | 23.11.2022       |                    |     | Nagapattinam           |
|     | 18.11.2022       |                    |     | Horticulture College   |
| 11. | to               | CATC Camp          | 06  | andResearch Insititute |
| 11. | 25.11.2022       | CATC Camp          | 00  | Navalur,               |
|     | 23.11.2022       |                    |     | Kottapattu, Trichy.    |
|     |                  |                    |     | Nehru Arts Science     |
|     | 19.11.2022       | Basic Leadership   |     | college,               |
| 12. | to               | Course             | 01  | Thirumalayam           |
|     | 26.11.2022       | (BLC)              |     | Palayam                |
|     |                  |                    |     | Coimbatore             |
|     | 19.12.2022       | Training           |     | ADM college,           |
| 13. | to               | programme          | 104 | Nagapattinam           |
|     | 21.12.2022       | programme          |     | nuguputununi           |
|     |                  | Electrical energy  |     |                        |
| 14. | 20-12-2022       | savings            | 55  | Nagapattinam.          |
|     |                  | awareness rally    |     |                        |
|     |                  |                    |     | RSK G MAT HSS          |
| 15. | 24.12.2022       | CATC CAMP          | 08  | Kailashpuram,          |
| 10. |                  |                    |     | Trichy                 |
|     |                  |                    |     | (4 girls BN)           |