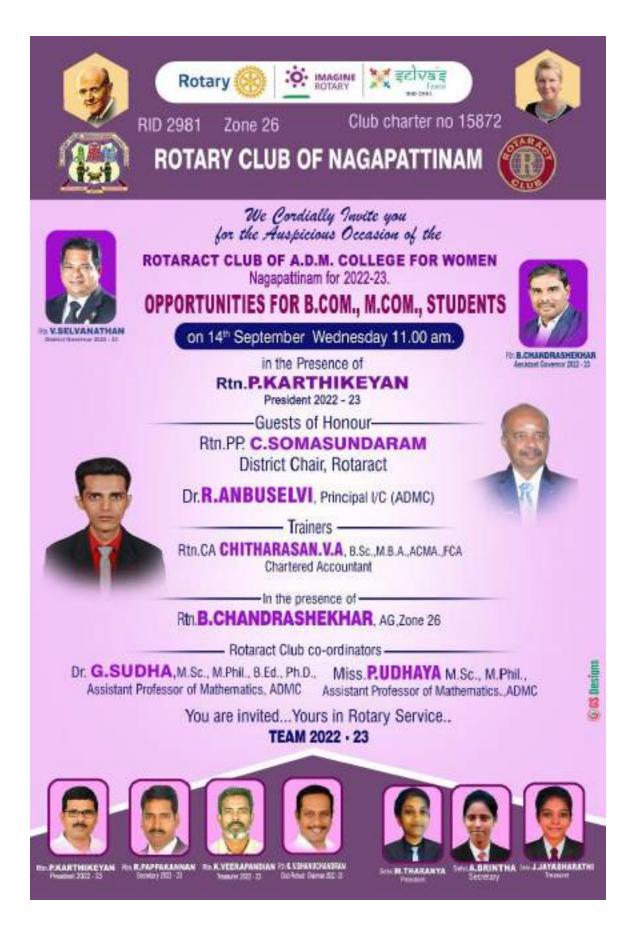

# A.D.M. COLLEGE FOR WOMEN

(Autonomous)

Affiliated to Bharathidasan University

(Nationally Accredited with "A" Grade by NAAC – 3<sup>rd</sup> Cycle) NAGAPATTINAM 611 001.

# **EXTENSION ACTIVITIES**

A.D.M College For Women (Autonomous) Nationally Accredited with 'A' by NAAC (Cycle-IV)

Nagapattinam -611 001 TamilNadu.