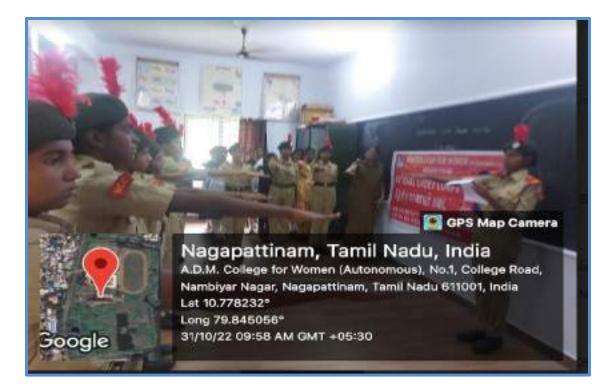

|     | 00.40.0000       | Coastal Security   | 0.0 | Naval Detachment,      |
|-----|------------------|--------------------|-----|------------------------|
| 8.  | 28.10.2022       | Exercise Sea vigil | 09  | Nagapattinam           |
|     |                  | Rastriya Ekta      |     | A.D.M. College for     |
| 9.  | 31.10.2022       | Diwas              | 50  | Women (Autonomous),    |
|     |                  | Pledge             |     | Nagapattinam.          |
|     | 22 11 2022       |                    |     | A.D.M.College for      |
| 10. | 23.11.2022<br>to | Training           | 104 | Women                  |
| 10. | 25.11.2022       | Programme          | 104 | (Autonomous),          |
|     | 23.11.2022       |                    |     | Nagapattinam           |
|     | 18.11.2022       |                    |     | Horticulture College   |
| 11. | to               | CATC Camp          | 06  | andResearch Insititute |
| 11. | 25.11.2022       | CATC Camp          | 00  | Navalur,               |
|     | 23.11.2022       |                    |     | Kottapattu, Trichy.    |
|     |                  |                    |     | Nehru Arts Science     |
|     | 19.11.2022       | Basic Leadership   |     | college,               |
| 12. | to               | Course             | 01  | Thirumalayam           |
|     | 26.11.2022       | (BLC)              |     | Palayam                |
|     |                  |                    |     | Coimbatore             |
|     | 19.12.2022       | Training           |     | ADM college,           |
| 13. | to               | programme          | 104 | Nagapattinam           |
|     | 21.12.2022       | programme          |     | nuguputununi           |
|     |                  | Electrical energy  |     |                        |
| 14. | 20-12-2022       | savings            | 55  | Nagapattinam.          |
|     |                  | awareness rally    |     |                        |
|     |                  |                    |     | RSK G MAT HSS          |
| 15. | 24.12.2022       | CATC CAMP          | 08  | Kailashpuram,          |
| 10. |                  |                    |     | Trichy                 |
|     |                  |                    |     | (4 girls BN)           |