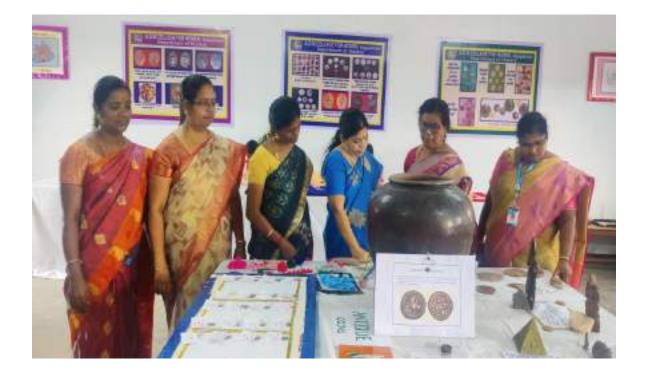

.Sivakamasundari, Adviser ADM College for women (Autonomous )visited and appreciated. UG History Students Collected and Exhibited rare Coins of Vijayanagar Period, British Indian Coins, Coins of Post Independence Period, Special Coins of great Leaders and achievers, Commemoratives Coins under the guidance of Staff members.

Exhibition revealed lot of information for the Students and Visitors to attend Competitive examinations. Foreign Coins and Currency and their value of Indian rupee also exhibited by the Students Archaeological remains of Keezhadi and Marapatchi dolls, bronze Idols greatly attracted the Visitors. 1210 Higher Secondary Students of Various Schools from Nagapattinam district visited the exhibition and benefited. Staff members and Students from various departments Visited.





# A.D.M. College for Women, (Autonomous), Nagapattinam

PG & Research Department of Commerce Organised

**Extension Activity** 

# On

Accouting Practices to +2 Students, NDHSSchool, Nagapattinam.

> Date : 06.02.2023 to 09.02.2023 Time: 2.30 p.m to 4.30 p.m

Mrs.V.Kokila Mrs.S.Shanthi Co-ordinators Dr.N.Sampathlakshmi Head of the Department

Dr.R.Anbuselvi, Principal i/c

#### **EXTENSION SERVICE**

#### 'Accounting Practices to +2 Students'

PG and Research Department of commerce conducted an extension activity on Accounting Practices to +2 students at Natarajan Dhamayanthi School, Nagapattinam from 06.03.2023 to 09.02.2023 at 2.30 p.m to 4.30 p.m. Mrs.S.Santhi and Mrs.V.Kokila, Assistant Professors of Commerce co-ordinated the activity.

Career guidance was given to the students and