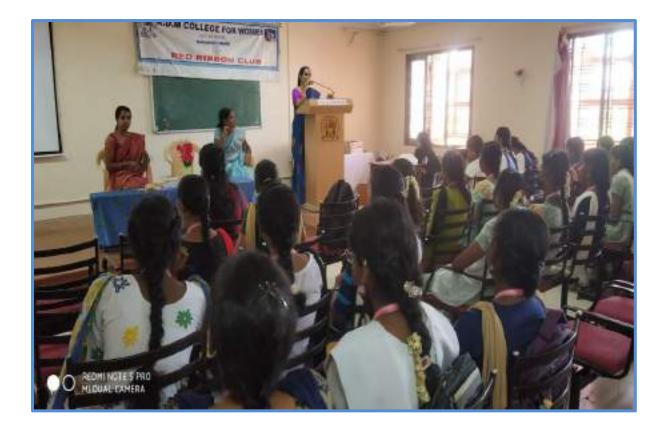

# A.D.M. COLLEGE FOR WOMEN

(Autonomous)

Affiliated to Bharathidasan University

(Nationally Accredited with "A" Grade by NAAC – 3<sup>rd</sup> Cycle) NAGAPATTINAM 611 001.