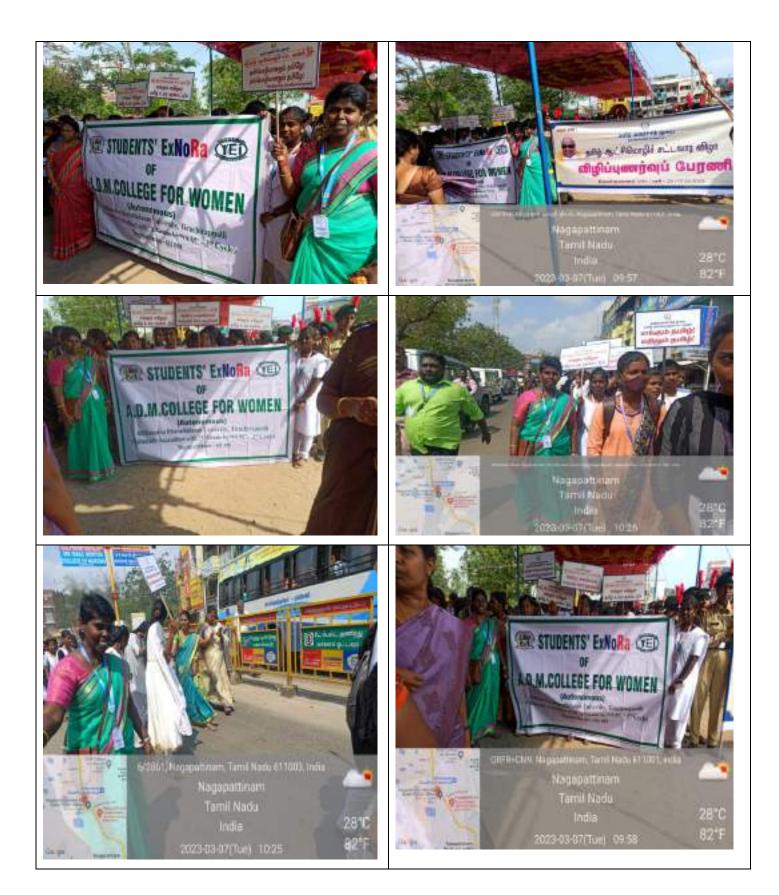

ess among people in Nagapattinam district.

The rally witnessed the participation of about 30 Exnora students, 20 people of Tamil valarchi Thurai, Nagapattinam and other part V students of ADM college.

The chief guest Thiru .Dr. A. Arun Thumburaj, I.A.S, District collector of Nagapattinam started this programme at Avurithidal by hoisting the flag. He said that this rally is launched to spread awareness among citizens to implement Tamil language everywhere. The idea behind the initiation is to invoke the feeling of Tamil language in the heart of the people and promote awareness about the value of Tamil language finally, this rally ended at Nalukkal Mandapam at Nagapttinam Town. Beneficiaries: totally 200.

Dr.K.G.Selvi Coordinators

Dr.J.Sundari Coordinators

Dr.R.Anbuselvi Principal i/c









#### A.D.M.COLLEGE FOR WOMEN (AUTONOMOUS) (Nationally Accredited with "A" Grade by NAAC-3<sup>rd</sup> Cycle)

## **NAGAPATTINAM – 611 001**

#### Students' ExNoRa

and

## **Department of Public Health**

Jointly Organizes

An awareness programme on "Drug Abuse"

Date: 25.03.2023 Time: 10:30 AM –12:30 PM Place: Zoology Seminar Hall

Chief Guest: Mr.M.MANAVALAN District Health Educator Nagapattinam





All are Cordially Invited

Dr.K.G.Selvi Coordinator Dr. J.Sundari Coordinator Dr.R.Anbuselvi Principal

#### Minutes-25.03.2023

On 25<sup>th</sup> March 2023 Student of Exnora & Depatmet of Public Health Organized an awareness Programme on "Drug Abuse" at Zoology Seminar Hall, A.D.M. College Nagapattinam.

Dr. J Sundari, Exnora coordinator deliver the welcome address. The Chief Gue