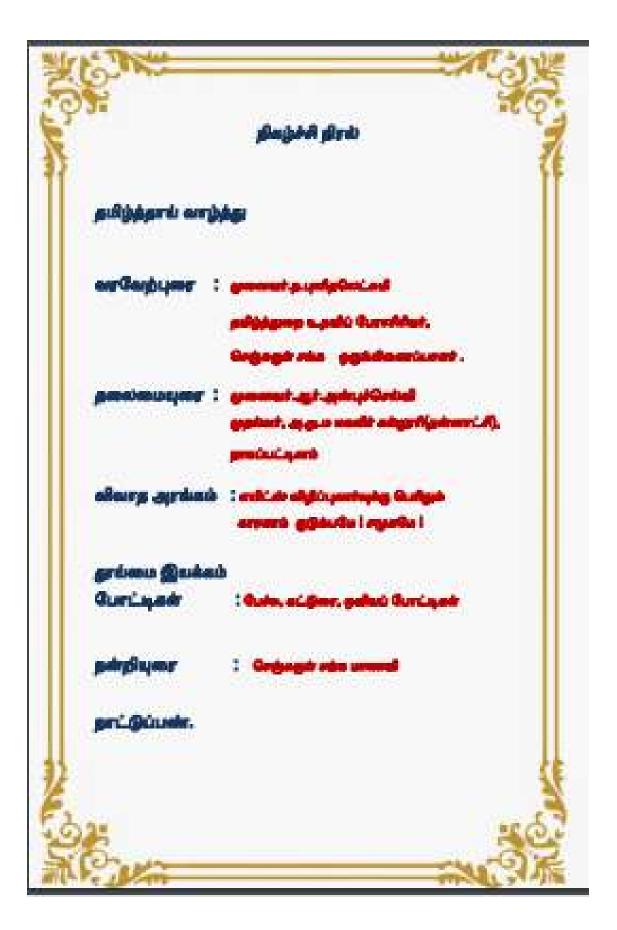

# A.D.M. COLLEGE FOR WOMEN

(Autonomous)

Affiliated to Bharathidasan University

(Nationally Accredited with "A" Grade by NAAC – 3<sup>rd</sup> Cycle) NAGAPATTINAM 611 001.