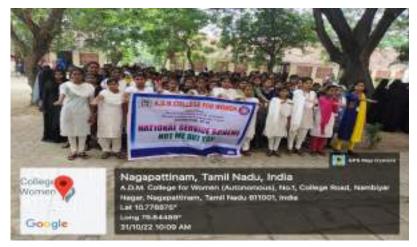

|     | 00.40.0000       | Coastal Security   | 0.0 | Naval Detachment,      |
|-----|------------------|--------------------|-----|------------------------|
| 8.  | 28.10.2022       | Exercise Sea vigil | 09  | Nagapattinam           |
|     |                  | Rastriya Ekta      |     | A.D.M. College for     |
| 9.  | 31.10.2022       | Diwas              | 50  | Women (Autonomous),    |
|     |                  | Pledge             |     | Nagapattinam.          |
|     | 22 11 2022       |                    |     | A.D.M.College for      |
| 10. | 23.11.2022<br>to | Training           | 104 | Women                  |
| 10. | 25.11.2022       | Programme          | 104 | (Autonomous),          |
|     | 23.11.2022       |                    |     | Nagapattinam           |
|     | 18.11.2022       |                    |     | Horticulture College   |
| 11. | to               | CATC Camp          | 06  | andResearch Insititute |
| 11. | 25.11.2022       | CATC Camp          | 00  | Navalur,               |
|     | 23.11.2022       |                    |     | Kottapattu, Trichy.    |
|     |                  |                    |     | Nehru Arts Science     |
|     | 19.11.2022       | Basic Leadership   |     | college,               |
| 12. | to               | Course             | 01  | Thirumalayam           |
|     | 26.11.2022       | (BLC)              |     | Palayam                |
|     |                  |                    |     | Coimbatore             |
|     | 19.12.2022       | Training           |     | ADM college,           |
| 13. | to               | programme          | 104 | Nagapattinam           |
|     | 21.12.2022       | programme          |     | nuguputununi           |
|     |                  | Electrical energy  |     |                        |
| 14. | 20-12-2022       | savings            | 55  | Nagapattinam.          |
|     |                  | awareness rally    |     |                        |
|     |                  |                    |     | RSK G MAT HSS          |
| 15. | 24.12.2022       | CATC CAMP          | 08  | Kailashpuram,          |
| 10. |                  |                    |     | Trichy                 |
|     |                  |                    |     | (4 girls BN)           |