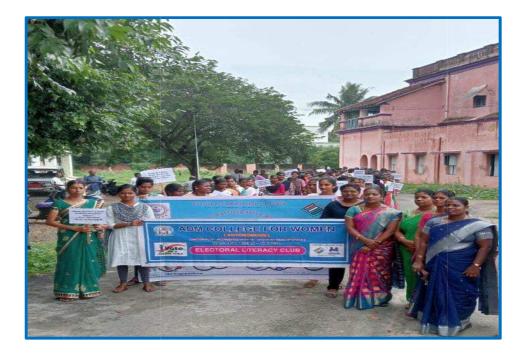

PT, and the great benefits of linking Aadhaar Number to it. Dr, R. Devi, Assistant Professor of History, Nodal Officer welcome the gatherings and organized this Programme. There are 350 Students Participated and benefitted.







R. Den

R. Kall R. Kall R. KALL PRINCIPAL



#### **"VOTER AWARENESS PROGRAMME"- 09.11.2022**

Nagapattinam District Collectorate organized National Voters Day Rally on 09.11.2022, The Rally started from A.D.M College to New Bustand, Nagapattinam. District Collector Dr.Arun Thamburaj, I.A.S, inaugurated the rally and spoke about the importance of voting rights among the students. He also introduced 1950 app and its benefits for future. 150 UG I year students participated in the rally. Electoral Literacy club Nodal officer Dr.R.Devi organized this programme.







R. Den R. Karl

NODALOFFICER HOD

R Are. PRINCIPAL

| -                              |                                  |           |  |  |  |
|--------------------------------|----------------------------------|-----------|--|--|--|
| S                              |                                  | X         |  |  |  |
| A.D.M CO                       | LLEGE FOR                        | WOMEN     |  |  |  |
|                                | ONOMOUS) NAGAPAT                 |           |  |  |  |
| ELECTO                         | RAL LITERACY CLU                 | В         |  |  |  |
| "WALL POSTER                   | "WALL POSTER MAKING COMPETITION" |           |  |  |  |
| 0                              | Organized by                     |           |  |  |  |
| COLLECTOR