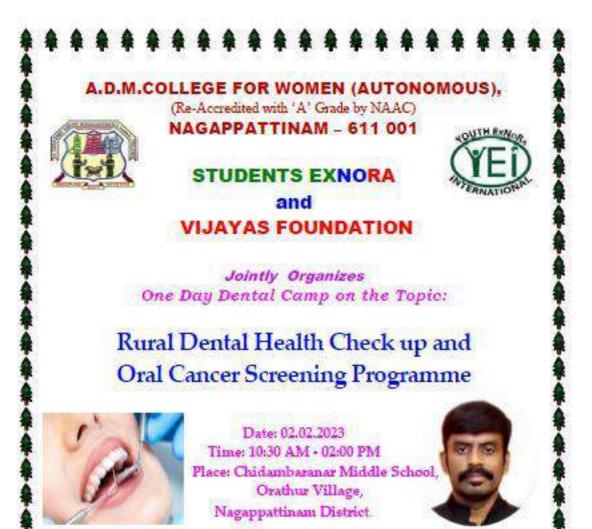

International and Exn.(Mr.) S.Shaik Dawood, District President, Youth Exnora International were coordinated this programme.

Dr.Velmurugan, P.S. Dean, School of Legal studies, CUTN was the chief guest who has delivered a speech on the topic Impact of Climate Change on Biodiversity. The resource person Dr.S.Dhanavandhan, Deputy Librarian, CUTN gave a talk on Literature on climate change. Dr. N. Boobalakrishnan, Asst. Prof.of Media and Communication, CUTN presented a lecture on climate change communication in the public sphere. Dr.S.K.Balashanmugam, Asst. Prof. Dept. of Law delivered a speech on climate change: Laws and Policies. Ms. Afra Fahima Exnora student proposed a vote of thanks.

JL. L. Leli

Dr.K.G.Selvi Coordinators

Dr.J.Sundari Coordinators

Dr.R.Anbuselvi Principal i/c











Camp Doctors: Prof.Dr.J. SENTHILKUMAR, M.D.S., Ph.D ORTHDONTIST முக தாடை சிரமைப்பு நிபுணர் மற்றும் முக பல் சிரமைப்பு நிபுணர்

> Dr. A.BAKKIYALAKSHMI M.D.S ENDODONTIST வேர் இடுச்சை நிபுணர் Mobile number: 94898 38323 94429 60004

Dr.K.G.SELVI Coodinator Dr.J.SUNDARI Coodinator Dr.R.ANBUSELVI Principal i/c

# **Minutes**

On 7<sup>th</sup> February 2023 Students' Exnora and Vijaya's Foundation jointly organized a Dental Camp on the topic "Rural Dental Health Check up and Oral Cancer Screening Programme" at Chidambaranar Middle School, Orathur village, Nagappattinam District. In that camp Dr.J.Sundari, Exnora coordinator welcomed the gathering. After that, A.D.M.College principal honoured the Camp Doctors Dr. J. Senthil Kumar, Dr. R. Subitcha, the Orathur village panchayat president Thiru. N