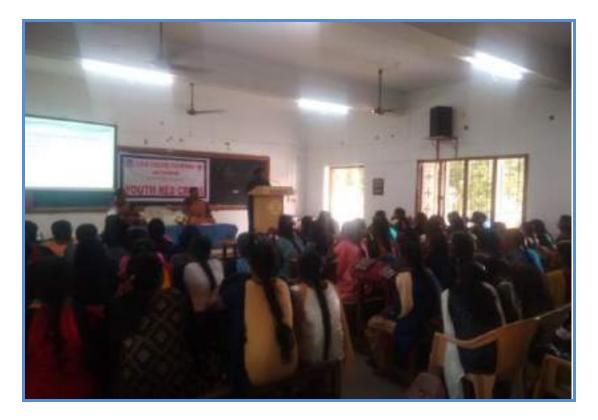

lege for women Organised Orientation programme for the YRC volunteers On 10.9.2022.The Programme started with Tamilthai valthu welcome address was given by Dr.R.Jamuna Devi, Assistant Professor of Commerce /YRC Programme officer Dr.G.V Pandian, HOD of Chemistry / YRC District Organiser ,TBML College Porayar was the resource person. He enlightened the volunteers about the origin of Red Cross organization,structure, mission, seven fundamental principles, Disaster management and emergency preparedness. His explained the difference between accident and disaster. He motivated the volunteers to render Service to the society wherever needed. R. Dharani Assistant Professor of Bio-Chemistry / YRC Programme officer proposed the vote of thanks .The programme came to an end with the National Anthem.





## **ONE DAY DISTRUCT LEVEL YRC STUDENT STUDY CAMP-16.09.22**

Three Youth Red Cross volunteers and Dr.R.Jamuna Devi YRC Programme officer along with Four YRC Students attended a "One day district level YRC students study camp"held on 16.09.22 at TBML College Porayar.

# ONE DAY DISASTER MANAGEMENT TRAINING PROGRAMME 29.10.2023

Youth Red Cross Unit of A.D.M. College for Women (Autonomous) Nagapattinam organised a one Day Disaster Management Training Programme on 29.10.2022 at Hall No 9,10.The Programme was started with Thamilthai Valthu and welcome address was given by Dr.R.Jamuna Devi, YRC Programme officer. Dr.R.Anbuselvi, Principal Incharge delivered presidential address. Mr.J.Benjamin, District Co-ordinator ,CFRT Member, IRCS, Nagapattinam was the Resource person. He delivered at