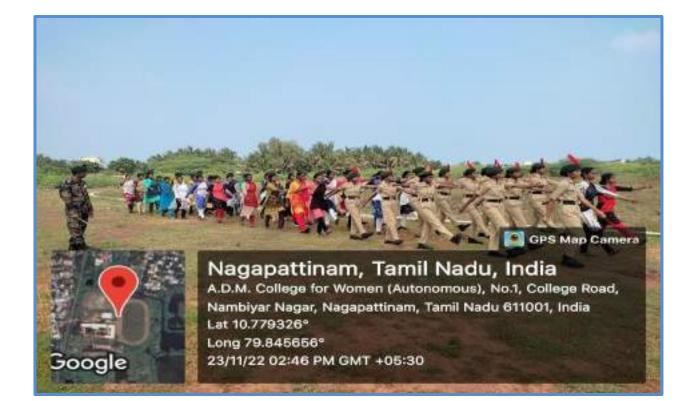

### NCC ACTIVITY- SEPTEMBER 2022 TO MAY 2023

| S.No | Date                           | Name of the<br>Activity                                   | No. of<br>Students | Place                                                      |
|------|--------------------------------|-----------------------------------------------------------|--------------------|------------------------------------------------------------|
| 1.   | 27.08.2022<br>to<br>03.09.2022 | CATC CUM DTE<br>TSC<br>TRG(III) /GP RDC<br>Selection Camp | 01                 | Dhanalakshmi college<br>Tambaram, Chennai                  |
| 2.   | 24.08.2022<br>to<br>04.09.2022 | EBSB CAMB (EK<br>BHARAT<br>SHRESHA<br>BHARAT)             | 02                 | NTA, Idayapattai,<br>Madurai.                              |
| 3.   | 14.09.2022<br>To<br>25.09.2023 | All India Thal<br>Sainik Camp-<br>2022                    | 01                 | Delhi                                                      |
| 4.   | 15.09.2022<br>to<br>22.09.2022 | Training<br>Programme                                     | 104                | A.D.M. college for<br>Women(Autonomous),<br>Nagapattinam   |
| 5.   | 02.10.2022                     | Swachh Bharat<br>Abhiyan                                  | 20                 | A.D.M. College,<br>Nagapattinam.                           |
| 6.   | 07.10.2022<br>to 12.10.22      | Training<br>Programme                                     | 104                | A.D.M. college for<br>Women (Autonomous) ,<br>Nagapattinam |
| 7.   | 10.10.2022<br>to<br>19.10.2022 | EK Bharat<br>Shrestha<br>Bharat (EBSB-II)                 | 01                 | Jhansi                                                     |