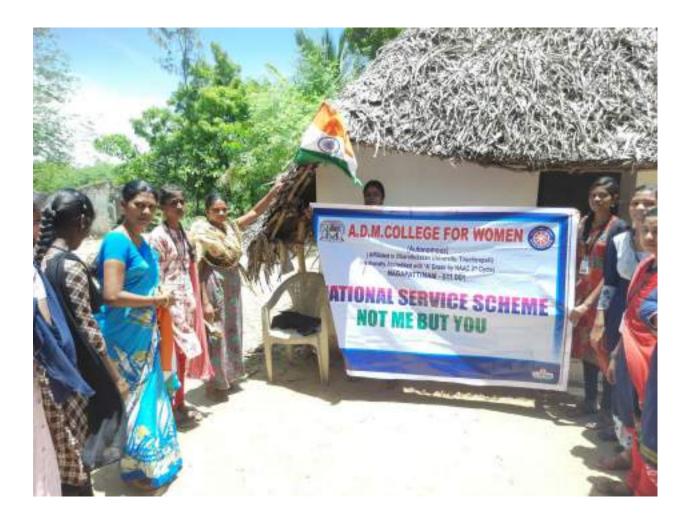

he NSS programme officer Dr S.Rajeshwari took 94 NSS volunteers to the adopted village named Orathur along with our college Principal Dr R.Anbuselvi to create awareness among the village people regarding flag hoisting at every home. The NSS team reached the village at 10:30 a.m. First of all, our principal gave our national flag to the M.L.A of the village in Chidambaranur Middle School and gave a talk about patriotism. The NSS Volunteers splitted into groups and instructed to give the flags to every village people. The programme officer explained about the importance of hoisting flag at every individuals house to show their patriotism. The people in the village enthusiastically received national flags and hoisted it in their houses. The volunteers felt very proud in doing this activity.



# Dr.S.Rajeswari, NSS Programme Officer (Unit II) along with the NSS Volunteers at Orathur Village



Activity: 76<sup>th</sup> Independence Day Celebrations

Date: 15.08.2022

Place: Nagapattinam District Muthamizh Arignar Doctor Kalaignar Muthuvel Karunanidhi Play ground, Collectorate, Nagapattinam

The NSS Volunteers of A.D.M College for Women (Autonomous), Nagapattinam proudly participated in the 76<sup>th</sup> Independence Day Celebrations 2022 and did Independence Day Parade along with the Police Department, Fire & Rescue Services and Town Police Force, etc. Twenty One Volunteers participated in the Parade that is taken place at Nagapattinam District Mutthamizh Arignar Doctor Kalaignar Muthuvel Karunanidhi Play ground, Collectorate, Nagapattinam at the Collector office. After the