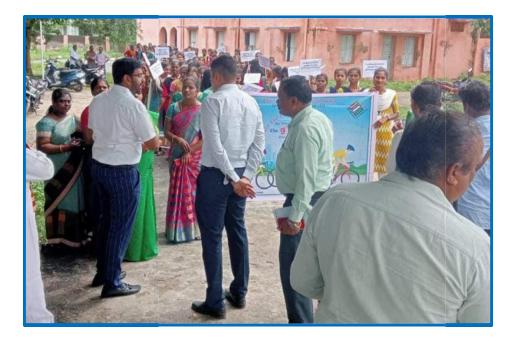

PPT, and the great benefits of linking Aadhaar Number to it. Dr, R. Devi, Assistant Professor of History, Nodal Officer welcome the gatherings and organized this Programme. There are 350 Students Participated and benefitted.







R. Den

R. Kall R. Kall R. KALL PRINCIPAL



#### **"VOTER AWARENESS PROGRAMME"- 09.11.2022**

Nagapattinam District Collectorate organized National Voters Day Rally on 09.11.2022, The Rally started from A.D.M College to New Bustand, Nagapattinam. District Collector Dr.Arun Thamburaj, I.A.S, inaugurated the rally and spoke about the importance of voting rights among the students. He also introduced 1950 app and its benefits for future. 150 UG I year students participated in the rally. Electoral Literacy club Nodal officer Dr.R.Devi organized this programme.







R. Den R. Karl

NODALOFFICER HOD

R Are. PRINCIPAL

| -                              |                                  |           |  |  |  |
|--------------------------------|----------------------------------|-----------|--|--|--|
| S                              |                                  | X         |  |  |  |
| A.D.M CO                       | LLEGE FOR                        | WOMEN     |  |  |  |
|                                | ONOMOUS) NAGAPAT                 |           |  |  |  |
| ELECTO                         | RAL LITERACY CLU                 | В         |  |  |  |
| "WALL POSTER                   | "WALL POSTER MAKING COMPETITION" |           |  |  |  |
| 0                              | Organized by                     |           |  |  |  |
| COLLECTOR