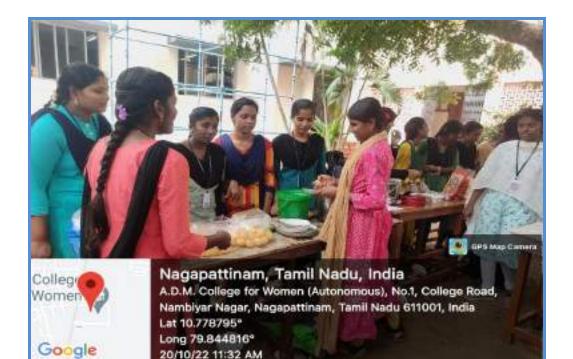

Sandwich, Veg, Rolls, Cup cakes, and Milk shake.

Students were asked to create innovative ideas to market and sell their products. The stalls performed exceedingly well. The festival offered an opportunity to the students to learn team work, leadership, planning with overall management skills. The students under the guidance of Entrepreneurship Development Cell coordinators successfully planned and organized the food festival.

#### **Exhibition Cum Sale:**

Entrepreneurship Development Cell organized an Exhibition cum sale on 02.04.22 Students had displayed of greeting cards, artificial jewellery, decorative items, homemade soap and food items etc. There was tremendous response from both students and faculty. The stalls performed exceedingly well and made the Food fest a grand success.





20/10/22 11:32 AM

Nagapattinam, Tamil Nadu, India A.D.M. College for Women (Autonomous), No.1, College Road, Nambiyar Nagar, Nagapattinam, Tamil Nadu 611001, India Lat 10.778781° Long 79.84478° 20/10/22 11:32 AM





Nagapattinam, Tamil Nadu, India A.D.M. College for Women (Autonomous), No.1, College Road, Nambiyar Nagar, Nagapattinam, Tamil Nadu 611001, India Lat 10.77899° Long 79.844952\* 20/10/22 11:31 AM





Nationally Accredited with 'A' Grade by NAAC (Third Cycle)

Entrepreneurship Development Cell

And

PG & Research Department of

Commerce

Jointly Organizes

## **MEHANDI COMPETITION**



Date : 19-10-2022. Time : 2:30 - 3:30 Hall No : 21

Chief gyest: Dr.R.Anbuselvi

Principal I/c ADM college for women (autonomous) Nagapattinam

DR.V.RENUGA DR.P.RAJESWARI MRS.M.TAMILMATHI CO