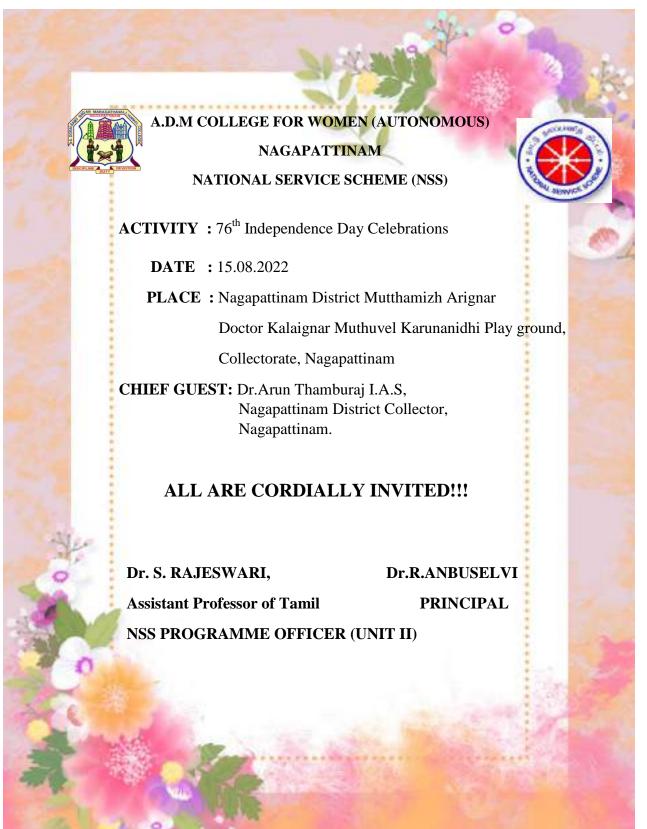

long with our college Principal Dr R.Anbuselvi to create awareness among the village people regarding flag hoisting at every home. The NSS team reached the village at 10:30 a.m. First of all, our principal gave our national flag to the M.L.A of the village in Chidambaranur Middle School and gave a talk about patriotism. The NSS Volunteers splitted into groups and instructed to give the flags to every village people. The programme officer explained about the importance of hoisting flag at every individuals house to show their patriotism. The people in the village enthusiastically received national flags and hoisted it in their houses. The volunteers felt very proud in doing this activity.



# Dr.S.Rajeswari, NSS Programme Officer (Unit II) along with the NSS Volunteers at Orathur Village



Activity: 76<sup>th</sup> Independence Day Celebrations

Date: 15.08.2022

Place: Nagapattinam District Muthamizh Arignar Doctor Kalaignar Muthuvel Karunanidhi Play ground, Collectorate, Nagapattinam

The NSS Volunteers of A.D.M College for Women (Autonomous), Nagapattinam proudly participated in the 76<sup>th</sup> Independence Day Celebrations 2022 and did Independence Day Parade along with the Police Department, Fire & Rescue Services and Town Police Force, etc. Twenty One Volunteers participated in the Parade that is taken place at Nagapattinam District Mutthamizh Arignar Doctor Kalaignar Muthuvel Karunanidhi Play ground, Collectorate, Nagapattinam at the Collector office. After the Flag Hoisting Ceremony, the volunteers took active participation in the Independence day Parade led by