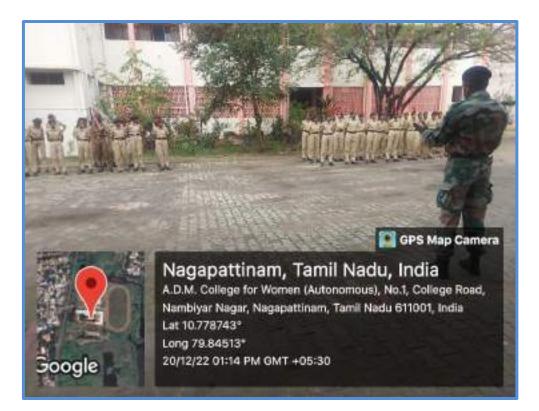

### NCC ACTIVITY- SEPTEMBER 2022 TO MAY 2023

| S.No | Date                           | Name of the<br>Activity                                   | No. of<br>Students | Place                                                      |
|------|--------------------------------|-----------------------------------------------------------|--------------------|------------------------------------------------------------|
| 1.   | 27.08.2022<br>to<br>03.09.2022 | CATC CUM DTE<br>TSC<br>TRG(III) /GP RDC<br>Selection Camp | 01                 | Dhanalakshmi college<br>Tambaram, Chennai                  |
| 2.   | 24.08.2022<br>to<br>04.09.2022 | EBSB CAMB (EK<br>BHARAT<br>SHRESHA<br>BHARAT)             | 02                 | NTA, Idayapattai,<br>Madurai.                              |
| 3.   | 14.09.2022<br>To<br>25.09.2023 | All India Thal<br>Sainik Camp-<br>2022                    | 01                 | Delhi                                                      |
| 4.   | 15.09.2022<br>to<br>22.09.2022 | Training<br>Programme                                     | 104                | A.D.M. college for<br>Women(Autonomous),<br>Nagapattinam   |
| 5.   | 02.10.2022                     | Swachh Bharat<br>Abhiyan                                  | 20                 | A.D.M. College,<br>Nagapattinam.                           |
| 6.   | 07.10.2022<br>to 12.10.22      | Training<br>Programme                                     | 104                | A.D.M. college for<br>Women (Autonomous) ,<br>Nagapattinam |
| 7.   | 10.10.2022<br>to<br>19.10.2022 | EK Bharat<br>Shrestha<br>Bharat (EBSB-II)                 | 01                 | Jhansi                                                     |