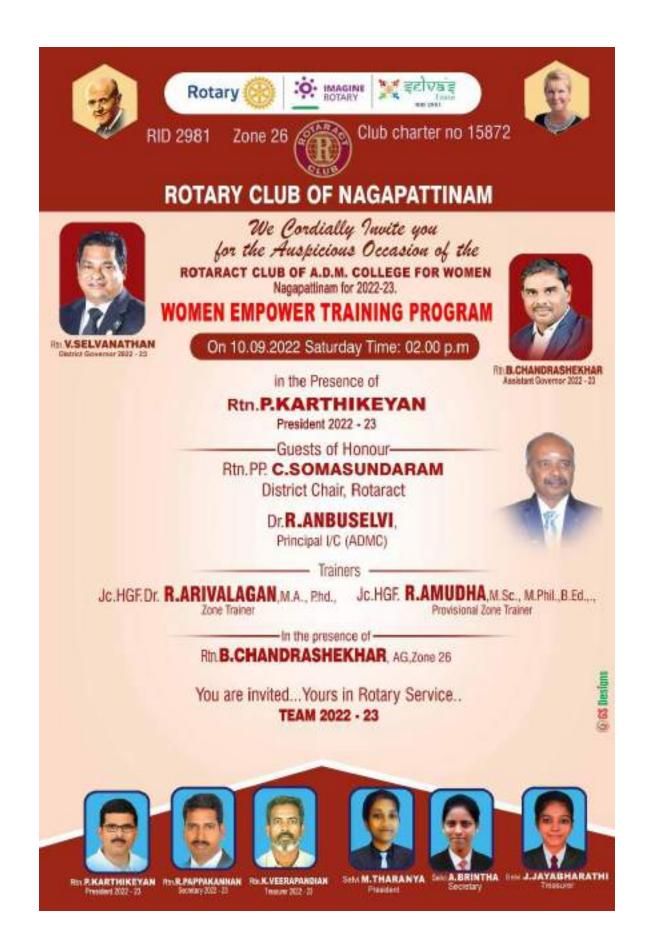

ratulated all the office bearers and explained about their role and responsibilities. Also, Rtn Siva K.Vivekanandhan Rotaract District Chair Consumer Awareness & Protection, Rtn.C.Somasundaram District Chari, Rtn.R.Pappakannan, Secretary, Rtn K.Veerapandian Treasurer, Rtn K.V.Bhanuchandran, Chairman Rtn.B.Chandrasekar Assistant Governor were spoke about club activities.Our College Newly elected President of Rotaract Club, Ms.M.Tharanya, II BCA pledged that the Rotaract Club of ADMC will create awareness among the people about blood donation, road safety and the importance of tree plantation. The Club Co-Ordinator Dr.G.Sudha proposed the Vote of thanks. The Function came to an end with National Anthem.

A. Rule,

Signature of the Co-Ordinator

R. Omo

**Signature of the Principal** 









# A.D.M COLLEGE FOR WOMEN (AUTONOMOUS), NAGAPATTINAM. **ROTARACT CLUB** WOMEN EMPOWER TRAINING PROGRAMME

On 10.09.2022, The Rotaract Club of ADMC and Rotary Club of Nagapattinam organized a Training Programme on "Women Empower Training Program" at A.V Room from 2.00 PM to 5.00 PM. Dr. G.Sudha, Assistant Professor of Mathematics, Rotaract Club Co-Ordinator welcomed the gathering. Dr.R.Anbuselvi, Principal(i/c) gace the Presidential address. Rotarian R.Pappakannan, Rotaract Secretary introduced the Trainers, JCI HGF Dr.R.Arivalagan, Zone Trainer and JCI HGF R.Amudha, Provisional Zone Trainer. The Chief guest and the Trainer Dr.R.Arivalagan explained about the importance of Women Empowerment. The Speaker quoted the distacy of Helen killer

AL. Rule

Signature of the Co-Ordinator

R Dome

*