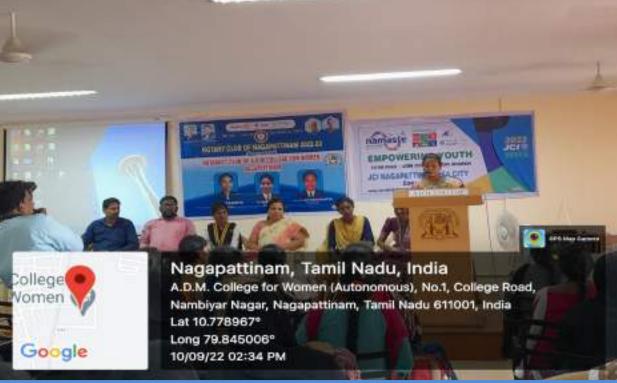

# A.D.M. COLLEGE FOR WOMEN

(Autonomous)

Affiliated to Bharathidasan University

(Nationally Accredited with "A" Grade by NAAC – 3<sup>rd</sup> Cycle) NAGAPATTINAM 611 001.

# **EXTENSION ACTIVITIES**

A.D.M College For Women (Autonomous) Nationally Accredited with 'A' by NAAC (Cycle-IV)

Nagapattinam -611 001 TamilNadu.