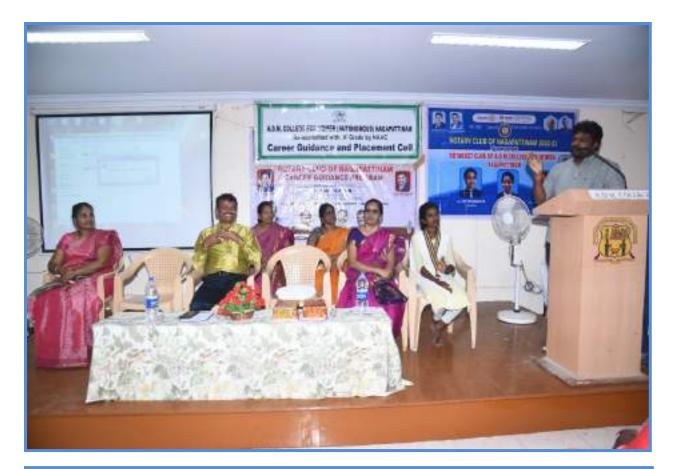

The Resource Person started his speech about the topic "Improve Yourself Survival in Competitive Society and Career Oppurtunities". He explained to the students about the competitive examinations namely TNPSC Group exams, Staff Selection Commission exams, Police Departmental exams and vacancies of various departments. He also advised the students to improve their skills day to day life and he explained the salary details of various departments, eligibility details, importance of various exams. The students were eagerly attended the programme. All final UG students of ADMC attended and benefitted. Finally Rotaract Secretary Rtn. R.Pappakannan proposed the vote of thanks. The programme came to an end with National Anthem.

hisur.

Signature of the Co-Ordinator

Signature of the Principal









A.D.M College For Women (Autonomous) Nationally Accredited with 'A' by NAAC (Cycle-IV)

Nationally Accredited with 'A' by NAAC (Cycle-IV) Nagapattinam -611 001 TamilNadu.



### **RED RIBBON CLUB**

#### 2022-2023

| S.No | Place                                                       | Activity                                                                          | Date                       | No.of<br>Beneficiaries |
|------|-------------------------------------------------------------|-----------------------------------------------------------------------------------|----------------------------|------------------------|
| 1.   | Mamallapuram                                                | 44th Chess<br>Olympiad                                                            | 26.7