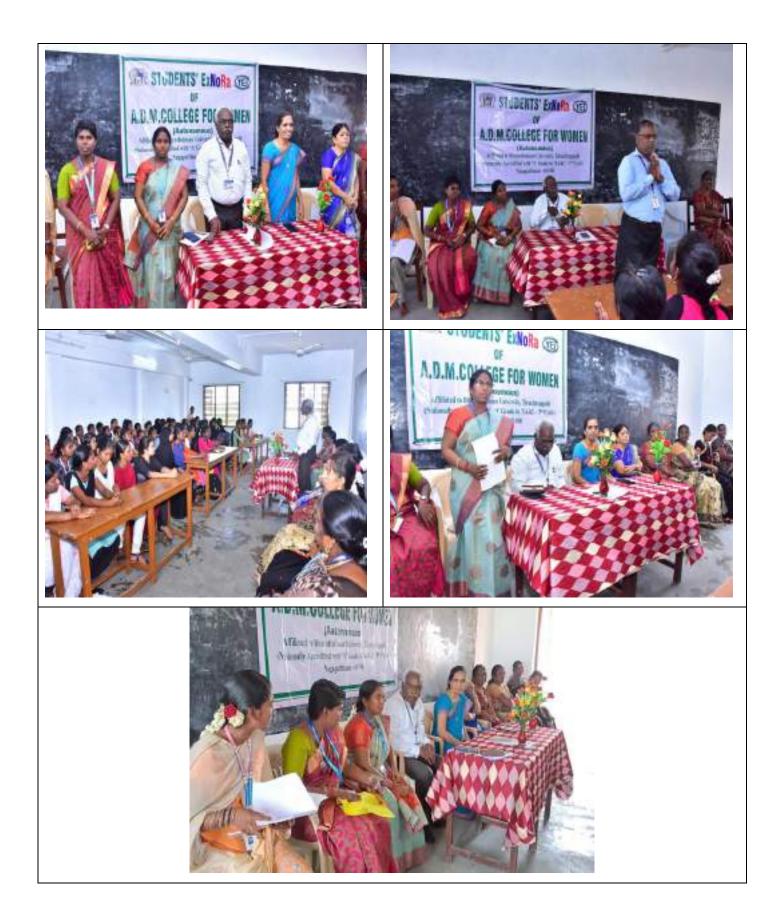

ari Coordinator Dr.R.Anbuselvi Principal

#### Minutes-25.03.2023

On 25<sup>th</sup> March 2023 Student of Exnora & Depatmet of Public Health Organized an awareness Programme on "Drug Abuse" at Zoology Seminar Hall, A.D.M. College Nagapattinam.

Dr. J Sundari, Exnora coordinator deliver the welcome address. The Chief Guest Thiru. M. Manavalan, District Health Educator, Nagapattinam delivered a speech on Drug abuse and its effect, risky behaviors Teenage drug abuse also he explained the difference between drug abuse and addiction sign and symptoms of drug abuse. Finally Dr. K.G.Selvi Exnora coordinator Proposed the Vote of Thanks.

**Beneficiaries:-**

I<sup>st</sup> Year students - 45 Nos Staffs - 10 Nos

Dr.K.G.Selvi Coordinators

Dr.J.Sundari Coordinators

Dr.R.Anbuselvi Principal i/c







#### A.D.M.COLLEGE FOR WOMEN (AUTONOMOUS

(Nationally Accredited with "A" Grade by NAAC-3<sup>rd</sup> Cycle) (Affiliated to Bharathidasan University, Tiruchirappalli) NAGAPATTINAM – 611 001

Students' ExNoRa

and

**Department of Public Health** 

Jointly Organizes

An awareness programme on "Seasonal Diseases"

Date: 5.04.2023 Time: 10:30 AM Place: Chidambaranar Middle School Orathur, Nagapattinam.

C TOPE IN

**Chief Guest:** 

# Mr.M.MANAVALAN

**District Health Educators** 

and

# Mr.PA.Gogulanathan, DDHS

Nagapattinam.

All are Cordially Invited

Dr.K.G.Selvi Coordinator Dr. J.Sundari Coordinator

Dr.R.Anbuselvi Principal E

#### 05.04.2023 Seasonal disease

On 5<sup>th</sup> April 2023, Students Exnora and Department of Public Health Jointly Organized "An Awareness programme