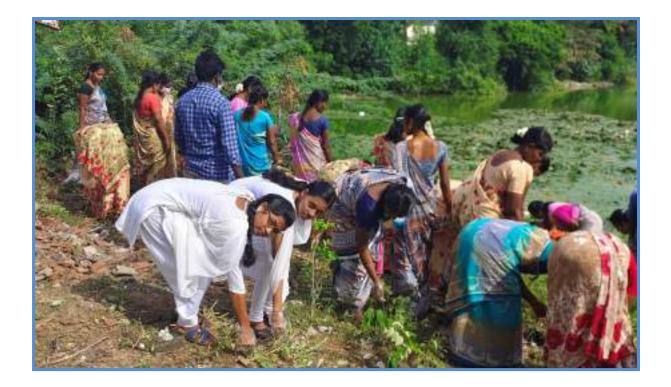

leanliness, effective cleaning is our first line of defense against viruses and infectious diseases. Also, cleanliness minimizes the entry of rats, cockroaches, and other parasitic worms or insects. Cleanliness gives rise to a good character by keeping body, mind, and soul clean and peaceful". People around Koodai Modaivor Colony, Nagapattinam have started to take part and are helping in spreading the message of Cleanliness is next to Godliness. The NSS volunteers issued the pamphlet on cleanliness in public places and everybody took pledge on "Enathu Kuppai Enathu Poruppu".



The NSS Volunteers along with the NSS Programme Officer Mrs.M.Prabavathy



NSS Volunteer explained about the importance of Cleanliness to the People around Koodai Modaivor Colony, Nagapattinam by giving pamphlets



NSS Volunteers cleaning the place near the pond in Elancheran Nagar



A.D.M COLLEGE FOR WOMEN (AUTONOMOUS)

## NAGAPATTINAM

#### NATIONAL SERVICE SCHEME (NSS)

ACTIVITY : Rally about 44<sup>th</sup> FIDE Chess Olympiad 2022 CelebrationDATE : 21.07.2022

**PLACE :** From the College Campus to Nagapattinam

Railway Station

CHIEF GUEST : Dr. Arun Thamburaj I.A.S, Nagapattinam District Collector, Nagapattinam.

## ALL ARE CORDIALLY INVITED!!!

Mrs.M.PRABAVATHY, Assistant Professor of Mathematics Dr. R. ANBUSELVI

Dr.S.RAJESWARI, Assistant Professor of Tamil

PRINCIPAL

NSS PROGRAMME OFFICERS (UNIT I & UNIT II)

### Activity: Rally about 44th FIDE Chess Olympiad 2022 Celebration

Date : 21.07.2022

#### Place : From College Campus to Nagapattinam Railway Station

On 21<sup>st</sup> July 20