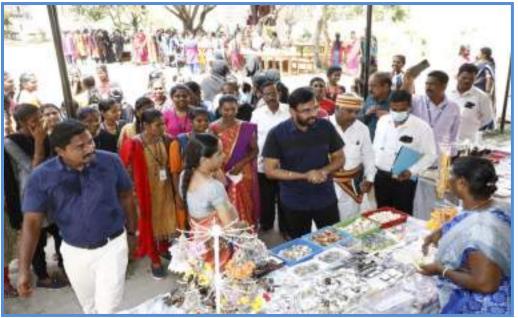

llector Office jointly organized and arranged a Bazaar in the college campus from 18.10.22 to 20.10.22. District Collector, Dr.Thiru. Arunthamburaj I.A.S lighted the Kuthuvilakku and initiated the sale of products in the stalls of College Bazaar.

Members of Women Self Help Group from Madurai, Thuthukudi, Vilupuram, Kanchipuram, Sivagangai, Vedharanyam, Mayiladuthurai, Tharangambadi and Nagapattinam participated in the College Bazaar. They displayed their handmade products like Jute bags, Products by coconut cell, Footwares, Dolls, Fancy items, Snacks, etc. The students who completed the certificate course on Banking and Confectionary also enthusicastically sold the cakes and cookies made by them. Staff and students visited the stalls in the bazaar and purchased their requirements.









A.D.M.COLLEGE FOR WOMEN (AUTONOMOUS),

NAGAPATTINAM

Nationally Accredited with 'A' Grade by NAAC 3rd Cycle

ENTREPRENEURSHIP DEVELOPMENT CELL

Organíse

FOOD FEST

Date: 19.10.2022 to 20.10.2022

Tíme: 11.00am

VENUE: A.D.M. COLLEGE FOR WOMEN

Dr. P. Rajeswari Mrs. M. Thamilmathi Co-ordinators Dr. R.Anbuselví

Principal

All are Cordially Invited

#### Food Festival:

Entrepreneurship Development cell of A.D.M College for Women organized Food fest for two days from 19.10.22 to 20.10.22 with a motive to explore Entrepreneurial skills among the students. It provides a huge exposure and deep insight of doing big scale events and is also a learning experience. This in turn helps in gaining and marketing skills which can help them when they graduate and organize events themselves. The event