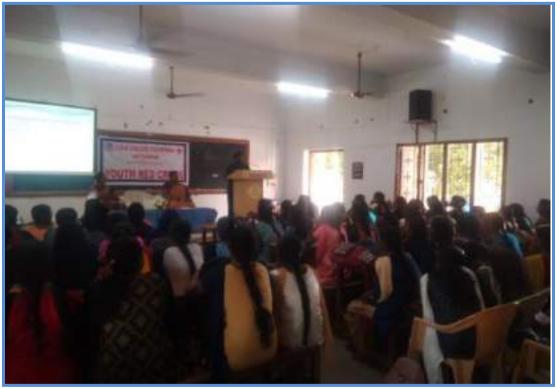

ge for women Organised Orientation programme for the YRC volunteers On 10.9.2022.The Programme started with Tamilthai valthu welcome address was given by Dr.R.Jamuna Devi, Assistant Professor of Commerce /YRC Programme officer Dr.G.V Pandian, HOD of Chemistry / YRC District Organiser ,TBML College Porayar was the resource person. He enlightened the volunteers about the origin of Red Cross organization,structure, mission, seven fundamental principles, Disaster management and emergency preparedness. His explained the difference between accident and disaster. He motivated the volunteers to render Service to the society wherever needed. R. Dharani Assistant Professor of Bio-Chemistry / YRC Programme officer proposed the vote of thanks .The programme came to an end with the National Anthem.





## **ONE DAY DISTRUCT LEVEL YRC STUDENT STUDY CAMP-16.09.22**

Three Youth Red Cross volunteers and Dr.R.Jamuna Devi YRC Programme officer along with Four YRC Students attended a "One day district level YRC students study camp"held on 16.09.22 at TBML College Porayar.

# ONE DAY DISASTER MANAGEMENT TRAINING PROGRAMME 29.10.2023

Youth Red Cross Unit of A.D.M. College for Women (Autonomous) Nagapattinam organised a one Day Disaster Management Training Programme on 29.10.2022 at Hall No 9,10.The Programme was started with Thamilthai Valthu and welcome address was given by Dr.R.Jamuna Devi, YRC Programme officer. Dr.R.Anbuselvi, Principal Incharge delivered presidential address. Mr.J.Benjamin, District Co-ordinator ,CFRT Member, IRCS, Nagapattinam was the Resource person. He delivered at th