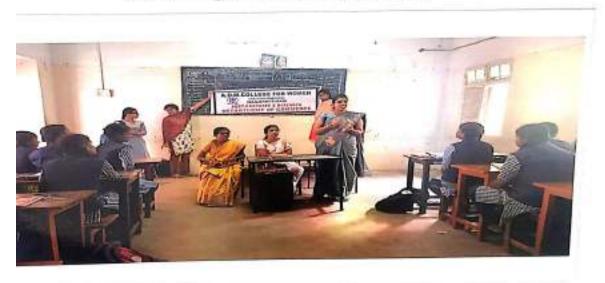

ce was given to the students and motivated them to choose appropriate course in their higher studies and gave tips to the students to secure good marks in public examination. Profitability ratio, solvency ratio, liquidity ratio, turnover ratio and earnings ratio was also taught to the students.

At the end of the each session, problems on ratios were given to the students and guidance was given to solve the problems. Students were actively participated and raised various questions related to accountancy and other subjects and the doubts were clarified. During the last day test was given and the students were evaluated.

V.Kokila Co-Ordinator Dr.N.Sampathlakshmi **HOD**  PG & Research Department of Commerce Extension Activity – 06.02.2023 to 09.02.2023

Accounting Practices to +2 students



Mrs.V.Kokila, Assistant Professor of Commerce, gave a talk about 'Career Guidance'