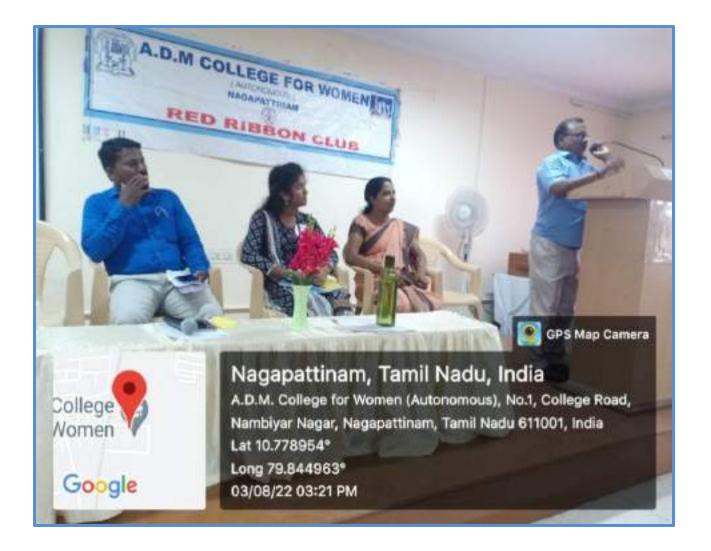

# A.D.M. COLLEGE FOR WOMEN

(Autonomous)

Affiliated to Bharathidasan University

(Nationally Accredited with "A" Grade by NAAC – 3<sup>rd</sup> Cycle) NAGAPATTINAM 611 001.