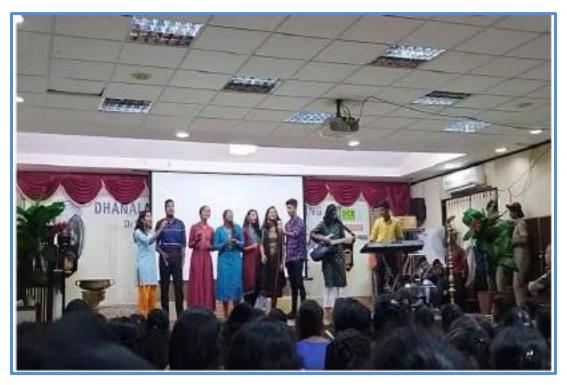

### 1.CATC CUM DTE TSC TRG III /GP RDC Selection Camp

### (27.08.2022 to 03.09.2022)

The Inter group competition camp was organized by the 8 -TN- Battalion NCC at **Dhanalakshmi College, Tambaram, Chennai** during the above period. One cadet from ADM college for women, Nagapattinam participated in the camp.