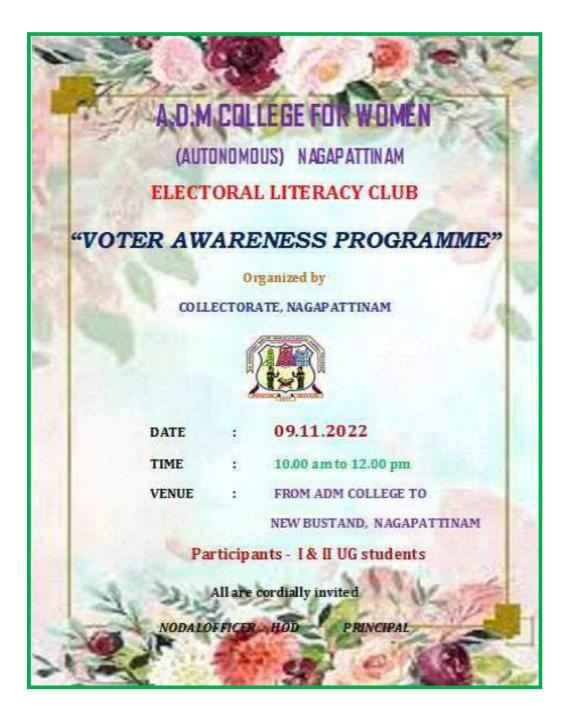

# **"VOTER ID LINK WITH ADHAAR"**

#### 22.08.2022

Electoral Literacy Club Department of History, conducted an awareness programme 'Voter ID Link with Aadhaar' on 22.08.2022 at A.D.M College for Women ,(Autonomous) Nagapattinam. Dr. R.Anbuselvi, Principal I/C presided over this Meeting. The Chief Guests N. Murugesan, Revenue Divisional Officer, Nagai, K.Shanthi, Election Tahsildar, Nagai, K.Karthikeyan, Tahsildar, Nagai, T.Girija Devi, Deputy Election Officer, Nagai, highlighted the importance of Voter ID card through PPT, and the great benefits of linking Aadhaar Number to it. Dr, R. Devi, Assistant Professor of History, Nodal Officer welcome the gatherings and organized this Programme. There are 350 Students Participated and benefitted.







R. Den

R. Kall R. Kall R. KALL PRINCIPAL



#### **"VOTER AWARENESS PROGRAMME"- 09.11.2022**

Nagapattinam District Collectorate organized National Voters Day Rally on 09.11.2022, The Rally started from A.D.M College to New Bustand, Nagapattinam. District Collector Dr.Arun Thamburaj, I.A.S, inaugurated the rally and spoke about the importance of voting rights among the students. He also introduced 1950 app and its benefits for future. 150 UG I year students participated in the rally. Electoral Literacy club Nodal officer Dr.R.Devi organized this programme.







R. Den R. Karl

NODALOFFICER HOD

R Are. PRINCIPAL

| -                              |                                  |           |  |  |  |
|--------------------------------|----------------------------------|-----------|--|--|--|
| S                              |