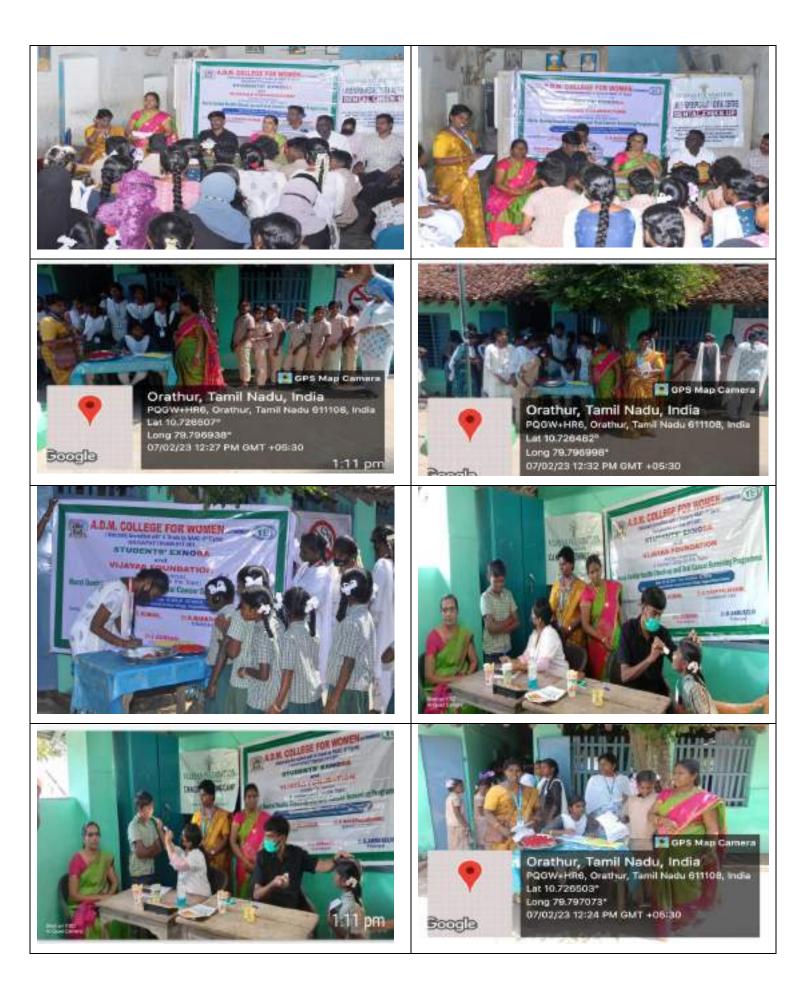

ru. N. Sekar, Chidambaranar school Headmaster Thiru. R.Siva. After honoring everyone, Dr.R.Anbuselvi, Principal of ADM College, delivered the presidential address. Thiru.N.Sekar, president of Orathur village felicitated the gathering and the Headmaster Thiru, R.Siva admired and blessed the school students and public.

The camp doctors checked every participant and instructed the dental care technique, cleanliness and maintenance of teeth.

This camp was successfully coordinated by J.Thakira and S.Roshini, Exnora volunteers. Nearly 60 college students, 135 school children and more than 50 public were benefited.

Finally, this Camp was ended with vote of thanks delivered by Dr.K.G.Selvi Exnora coordinator.

Dr.K.G.Selvi Coordinators

Dr.J.Sundari Coordinators

Dr.R.Anbuselvi

Principal i/c





# A.D.M.COLLEGE FOR WOMEN (AUTONOMOUS)

(Affiliated to Bharathidasan University)

(Nationally Accredited with "A" Grade by NAAC)

Nagapattinam – 611 001



# STUDENTS' ExNoRa &

TAMIL VALARCHI THURAI, Nagapattinam

Jointly organized An Awareness Rally Programme on the Topic: "Tamil Atchimozhi Satta Vara Vizha "



Chief Guest: Thiru. Dr. A. Arun Thamburaj, I.A.S District Collector, Nagapattinam Date - 07.03.2023

All are cordially invited

Dr.K.G.Selvi Coordinator Dr.J.Sundari Coordinator

Dr.R.Anbuselvi Principal i/c

## Minutes - 07.03.2023 07.03.2023 – Rally Avurithidal

Students exnora club, ADM College and Tamil valarchi Thurai department Nagapttinam gathered at Avurithidal, Nagapattinam on 07.03.2023 for "Tamil Achumozhi satta Vara Vizha" Rally programme to spread awareness among