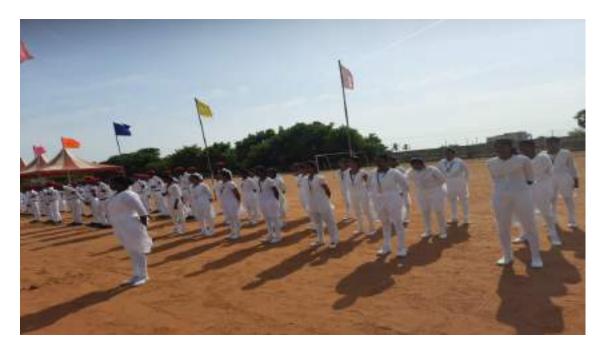

nam

On account of 76<sup>th</sup> Independence Day Celebrations 2022, the NSS Volunteers of A.D.M College for Women (Autonomous), Nagapattinam proudly participated in the five days Parade Practice from 10.08.2022 to 15.08.2022 along with the Police Department, Fire & Rescue Services and Town Police Force, etc. Twenty One Volunteers took Parade practice in the Nagapattinam District Mutthamizh Arignar Doctor Kalaignar Muthuvel Karunanidhi Play ground, Collectorate, Nagapattinam at the Collector office. Finally, on 15.08.2022 after the Flag Hoisting Ceremony, the volunteers took active participation in the Independence day Parade led by Miss. A.Vidya of II B.Sc Chemistry in the same venue. The Volunteers felt very proud to be one of the teams in the 76<sup>th</sup> Independence Day Parade.



Miss A.Vidya of II B.Sc Chemistry Led the Parade



A.D.M COLLEGE FOR WOMEN (AUTONOMOUS) NAGAPATTINAM NATIONAL SERVICE SCHEME (NSS)



**ACTIVITY:** National Flag at Every Home

**DATE :** 12.08.2022

**PLACE** : Orathur Village, Nagapattinam

CHIEF GUEST : Dr. R. Anbuselvi , The Principal, A.D.M College for Women (Autonomous), Nagapattinam.

## **ALL ARE CORDIALLY INVITED!!!**

Dr. S. Rajeswari, Assistant Professor of Tamil NSS PROGRAMME OFFICER ( UNIT II) Dr.R.ANBUSELVI PRINCIPAL Activity: National Flag at Every Home Date: 12.08.2022 Place: Orathur Village, Nagapattinam

On 12.8.2022, the NSS programme officer Dr S.Rajeshwari took 94 NSS volunteers to the adopted village named Orathur along with our college Principal Dr R.Anbuselvi to create awareness among the village people regarding