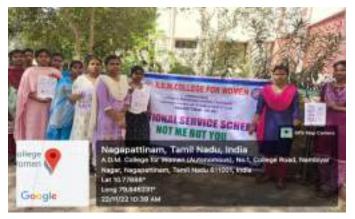

### NCC ACTIVITY- SEPTEMBER 2022 TO MAY 2023

| S.No | Date                           | Name of the<br>Activity                                   | No. of<br>Students | Place                                                      |
|------|--------------------------------|-----------------------------------------------------------|--------------------|------------------------------------------------------------|
| 1.   | 27.08.2022<br>to<br>03.09.2022 | CATC CUM DTE<br>TSC<br>TRG(III) /GP RDC<br>Selection Camp | 01                 | Dhanalakshmi college<br>Tambaram, Chennai                  |
| 2.   | 24.08.2022<br>to<br>04.09.2022 | EBSB CAMB (EK<br>BHARAT<br>SHRESHA<br>BHARAT)             | 02                 | NTA, Idayapattai,<br>Madurai.                              |
| 3.   | 14.09.2022<br>To<br>25.09.2023 | All India Thal<br>Sainik Camp-<br>2022                    | 01                 | Delhi                                                      |
| 4.   | 15.09.2022<br>to<br>22.09.2022 | Training<br>Programme                                     | 104                | A.D.M. college for<br>Women(Autonomous),<br>Nagapattinam   |
| 5.   | 02.10.2022                     | Swachh Bharat<br>Abhiyan                                  | 20                 | A.D.M. College,<br>Nagapattinam.                           |
| 6.   | 07.10.2022<br>to 12.10.22      | Training<br>Programme                                     | 104                | A.D.M. college for<br>Women (Autonomous) ,<br>Nagapattinam |
| 7.   | 10.10.2022<br>to<br>19.10.2022 | EK Bharat<br>Shrestha<br>Bharat (EBSB-II)                 | 01                 | Jhansi                                                     |