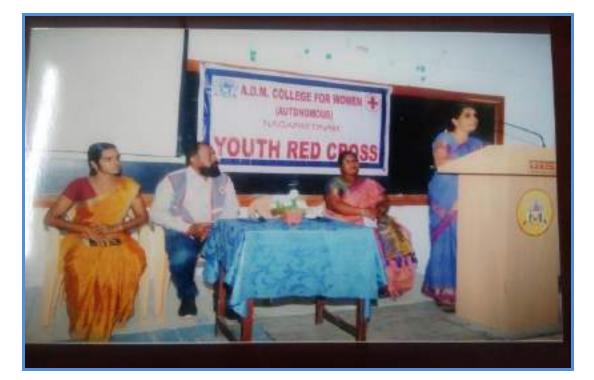

r.J.Benjamin, District Co-ordinator ,CFRT Member, IRCS, Nagapattinam was the Resource person. He delivered at the talk about origin, functions of Red Cross, Various types of disaster, fire explosives and road accident by using Power point presentation.Mr.J.Benjamin shared his experience about Tsunami in 2004, Gaja cyclone of Nagapattinam and Cyclones of other district by showing the videos. In afternoon session, he demonstrated and trained the Volunteers how to rescue the affected people from the disaster. Various techniques used to rescue the affected people by using hands. 72 volunteers are actively participated in this programme. This programme is very useful to volunteers. Mrs.G.Dharani, YRC Programme officer proposed vote of thanks. The programme came to an end with National anthem.







## A.D.M. College for Women (Autonomous), Nagapattinam

Youth Red Cross Organises

One Day Disaster Management Training Programme RESOURCE PERSON

J. BENJAMIN, DM/FA TRAINING CUM FIELD CO-ORDINATOR, IRCS-TNB.



DATE: 23.01.2023 TIME:10 A.M TO 4 P.M VENUE: A.V.ROOM

Dr.R.Jamunadevi G.Dharani Programme Officers Dr.R.Anbuselvi Principal i/c

ALL ARE CORDIALLY INVITED

## ONE DAY DISASTER MANAGEMENT TRAINING PROGRAMME

#### 23.01.2023

Youth Red Cross Unit of A.D.M. College for Women (Autonomous) Nagapattinam organised a one Day Disaster Management Training Programme on 23.01.2023 at A.V Room .The Programme was started with Thamilthai Valthu and welcome address was given by Dr.R.Jamuna Devi, YRC Programme officer. Dr.R.Anbuselvi, Principal Incharge delivered presidential address. Mr.J.B