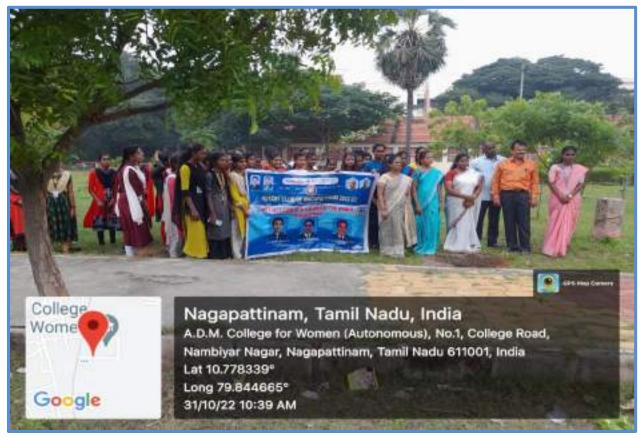

|     | 00.40.0000       | Coastal Security   | 0.0 | Naval Detachment,      |
|-----|------------------|--------------------|-----|------------------------|
| 8.  | 28.10.2022       | Exercise Sea vigil | 09  | Nagapattinam           |
|     |                  | Rastriya Ekta      |     | A.D.M. College for     |
| 9.  | 31.10.2022       | Diwas              | 50  | Women (Autonomous),    |
|     |                  | Pledge             |     | Nagapattinam.          |
|     | 22 11 2022       |                    |     | A.D.M.College for      |
| 10. | 23.11.2022<br>to | Training           | 104 | Women                  |
| 10. | 25.11.2022       | Programme          | 104 | (Autonomous),          |
|     | 23.11.2022       |                    |     | Nagapattinam           |
|     | 18.11.2022       |                    |     | Horticulture College   |
| 11. | to               | CATC Camp          | 06  | andResearch Insititute |
| 11. | 25.11.2022       | CATC Camp          | 00  | Navalur,               |
|     | 23.11.2022       |                    |     | Kottapattu, Trichy.    |
|     |                  |                    |     | Nehru Arts Science     |
|     | 19.11.2022       | Basic Leadership   |     | college,               |
| 12. | to               | Course             | 01  | Thirumalayam           |
|     | 26.11.2022       | (BLC)              |     | Palayam                |
|     |                  |                    |     | Coimbatore             |
|     | 19.12.2022       | Training           |     | ADM college,           |
| 13. | to               | programme          | 104 | Nagapattinam           |
|     | 21.12.2022       | programme          |     | nuguputununi           |
|     |                  | Electrical energy  |     |                        |
| 14. | 20-12-2022       | savings            | 55  | Nagapattinam.          |
|     |                  | awareness rally    |     |                        |
|     |                  |                    |     | RSK G MAT HSS          |
| 15. | 24.12.2022       | CATC CAMP          | 08  | Kailashpuram,          |
| 10. |                  |                    |     | Trichy                 |
|     |                  |                    |     | (4 girls BN)           |