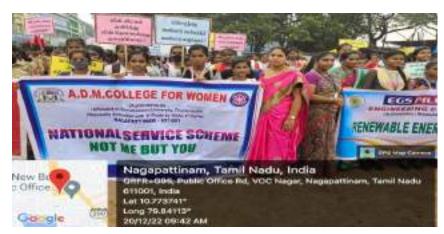

ticipants stressed "Everyone should take precautions to ensure that the electrical appliances are used only when it was absolutely necessary". The NSS volunteers and participants holding the placards that bore the message about ``fast depleting conventional sources of energy and also the growing demand for energy across the world, They also stressed that the increased energy consumption had caused huge damage to the environment. Conserving energy would help to protect the Mother Nature. The awareness messages were also played on speakers. Pamphlets on energy conservation were also distributed to the public during the rally. The volunteers spread awareness among people on the importance of energy conservation. Also, volunteers shouted slogans related to energy efficiency and conservation.



# NSS VOLUNTEERS WITH THE PROGRAMME OFFICER M.PRABAVATHTY



# NAGAPATTINAM DISTRICT COLLECTOR AND THIRU G.JAWAHAR, I.P.S, SUPERINTENDENT OF POLICE ADDRESSED THE PARTICIPANTS



NSS VOLUNTEERS PARTICIPATING WITH THE AWARENESS PLACARDS ABOUT ELECTRICITY CONSUMPTION AND WALKING IN THE PUBLIC OFFICE ROAD



NSS VOLUNTEERS NEAR SATHYA MART



NSS VOLUNTEERS NEAR APPLE SUPERMARKET



NSS VOLUNTEERS WITH PROGRAMME OFFICER M.PRABAVATHY AT NAGAPATTINAM

# MUNICIPALITY



# A.D.M College For Women

*(Autonomous)* Nationally Accredited with 'A' by NAAC (Cycle- IV)

Nagapattinam - 611 001

Tamil Nadu.



# A.D.M.COLLEGE FOR WOMEN

# (AUTONOMOUS)

(Affiliated to Bharathidasan University) (Re.Accredited with "A" Grade by NAAC-4th Cycle)

# NAGAPATTINAM-611001



# Students' ExNoRa





#### VISION: