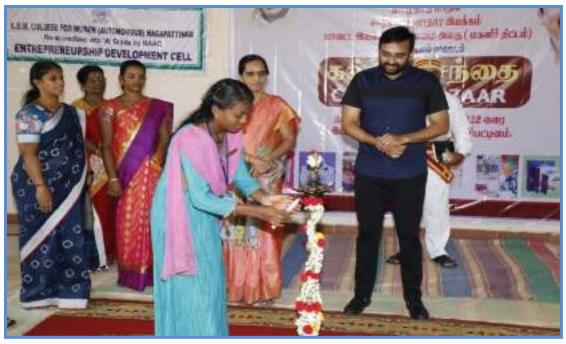

t Collector Office jointly organized and arranged a Bazaar in the college campus from 18.10.22 to 20.10.22. District Collector, Dr.Thiru. Arunthamburaj I.A.S lighted the Kuthuvilakku and initiated the sale of products in the stalls of College Bazaar.

Members of Women Self Help Group from Madurai, Thuthukudi, Vilupuram, Kanchipuram, Sivagangai, Vedharanyam, Mayiladuthurai, Tharangambadi and Nagapattinam participated in the College Bazaar. They displayed their handmade products like Jute bags, Products by coconut cell, Footwares, Dolls, Fancy items, Snacks, etc. The students who completed the certificate course on Banking and Confectionary also enthusicastically sold the cakes and cookies made by them. Staff and students visited the stalls in the bazaar and purchased their requirements.









A.D.M.COLLEGE FOR WOMEN (AUTONOMOUS),

NAGAPATTINAM

Nationally Accredited with 'A' Grade by NAAC 3rd Cycle

ENTREPRENEURSHIP DEVELOPMENT CELL

Organíse

FOOD FEST

Date: 19.10.2022 to 20.10.2022

Tíme: 11.00am

VENUE: A.D.M. COLLEGE FOR WOMEN

Dr. P. Rajeswari Mrs. M. Thamilmathi Co-ordinators Dr. R.Anbuselví

Principal

All are Cordially Invited

#### Food Festival:

Entrepreneurship Development cell of A.D.M College for Women organized Food fest for two days from 19.10.22 to 20.10.22 with a motive to explore Entrepreneurial skills among the students. It provides a huge exposure and deep insight of doing big scale events and is also a learning experience. This in turn helps in gaining and marketing skills which can help them when they graduate and organize events themselves. The ev