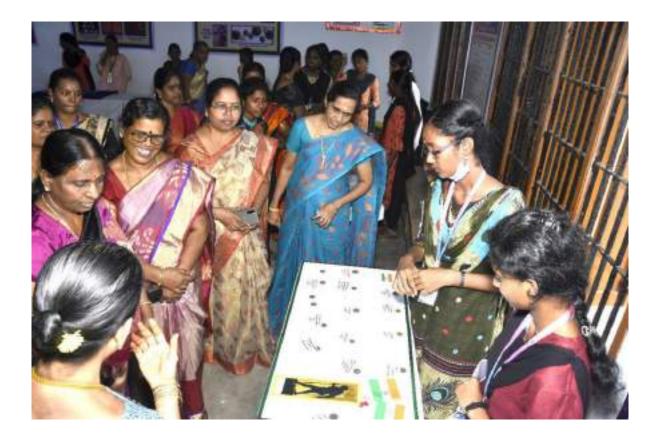

ivakamasundari, Adviser ADM College for women (Autonomous )visited and appreciated. UG History Students Collected and Exhibited rare Coins of Vijayanagar Period, British Indian Coins, Coins of Post Independence Period, Special Coins of great Leaders and achievers, Commemoratives Coins under the guidance of Staff members.

Exhibition revealed lot of information for the Students and Visitors to attend Competitive examinations. Foreign Coins and Currency and their value of Indian rupee also exhibited by the Students Archaeological remains of Keezhadi and Marapatchi dolls, bronze Idols greatly attracted the Visitors. 1210 Higher Secondary Students of Various Schools from Nagapattinam district visited the exhibition and benefited. Staff members and Students from various departments Visited.





# A.D.M. College for Women, (Autonomous), Nagapattinam

PG & Research Department of Commerce Organised

**Extension Activity** 

# On

Accouting Practices to +2 Students, NDHSSchool, Nagapattinam.

> Date : 06.02.2023 to 09.02.2023 Time: 2.30 p.m to 4.30 p.m

Mrs.V.Kokila Mrs.S.Shanthi Co-ordinators Dr.N.Sampathlakshmi Head of the Department

Dr.R.Anbuselvi, Principal i/c

#### **EXTENSION SERVICE**

#### 'Accounting Practices to +2 Students'

PG and Research Department of commerce conducted an extension activity on Accounting Practices to +2 students at Natarajan Dhamayanthi School, Nagapattinam from 06.03.2023 to 09.02.2023 at 2.30 p.m to 4.30 p.m. Mrs.S.Santhi and Mrs.V.Kokila, Assistant Professors of Commerce co-ordinated the activity.

Career guidance was given to the students and m