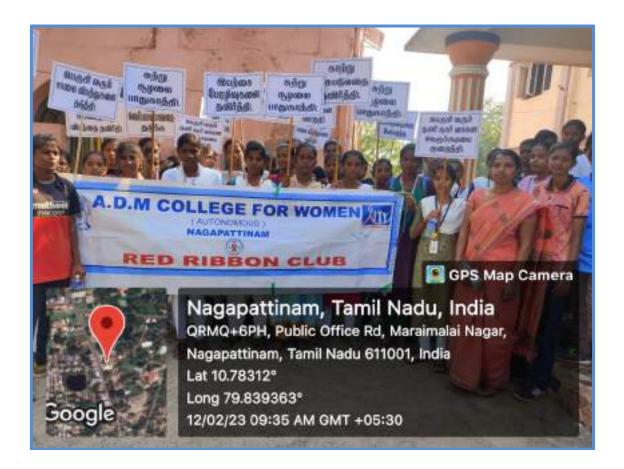

nam. RED RIBBON CLUB

#### Awareness Programme on Drug Addiction

RRC conducted Drug AddictionAwarenessprogramme on 24.01.2023 , at ADM College for Women (Autonomous), Nagapattinam. Principal Dr. R.Anbuselvi was the patron. The co-ordinator of the RRC, Dr.N.PunithaLekshmi welcomed the special guests. Principal of the college delivered their keynote address.

The special guest Mr. M.Manavalan, District Welfare Educator, Nagapattinam spoke about the evils caused by drug addiction. The co-ordinator of the RRC ,Dr.R.Veera proposed vote of thanks.







# A.D.M College for Women (Autonomous), Nagapattinam.

### **RED RIBBON CLUB**

#### **Rally Programme**

#### 12\02\2023

The Students of our College RRC participated in the rally Programme. The rally was initiated by the District Collector.



# A.D.M COLLEGE FOR WOMEN(Autonomous)



## Nagapattinam.

**RED RIBBON CLUB** 



Student talents Programme & Prize Distribution

Date:06.04.2023

Venue: AV Room

Welcome Address

Dr.N.Punithalekshmi RRC Co-ordinator Presidential Address & Prize Distribution Dr.R.Anbuselvi Principal

# Students Programme

All are cordially invited

Dr.N.Punithalekshmi Dr.R.Veera RRC Co-ordinators

Dr.R.Anbuselvi Principal

#### **Essay competition**

- > M. Kalpana Second Year Mathematics First Prize
- > S. KavipPriya Second Year Mathematics Second Prize
- > K. Vasanthi Second Year Mathematics Third Prize

#### **Painting competition**

- > V.Pooja Second Year Commerce First Prize
- > J. Vinoda Second Year Computer Science Second Prize
- > K. Kaneeswari Second Year Mathematics Third Prize

At the end of