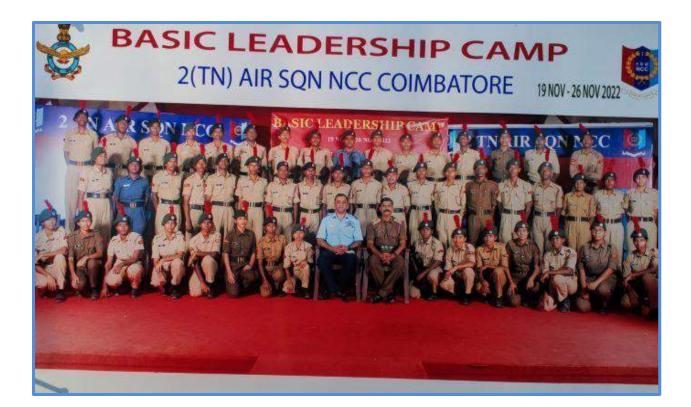

|     | 00.40.0000       | Coastal Security   | 0.0 | Naval Detachment,      |
|-----|------------------|--------------------|-----|------------------------|
| 8.  | 28.10.2022       | Exercise Sea vigil | 09  | Nagapattinam           |
|     |                  | Rastriya Ekta      |     | A.D.M. College for     |
| 9.  | 31.10.2022       | Diwas              | 50  | Women (Autonomous),    |
|     |                  | Pledge             |     | Nagapattinam.          |
|     | 22 11 2022       |                    |     | A.D.M.College for      |
| 10. | 23.11.2022<br>to | Training           | 104 | Women                  |
| 10. | 25.11.2022       | Programme          | 104 | (Autonomous),          |
|     | 23.11.2022       |                    |     | Nagapattinam           |
|     | 18.11.2022       |                    |     | Horticulture College   |
| 11. | to               | CATC Camp          | 06  | andResearch Insititute |
| 11. | 25.11.2022       | CATC Camp          | 00  | Navalur,               |
|     | 23.11.2022       |                    |     | Kottapattu, Trichy.    |
|     |                  |                    |     | Nehru Arts Science     |
|     | 19.11.2022       | Basic Leadership   |     | college,               |
| 12. | to               | Course             | 01  | Thirumalayam           |
|     | 26.11.2022       | (BLC)              |     | Palayam                |
|     |                  |                    |     | Coimbatore             |
|     | 19.12.2022       | Training           |     | ADM college,           |
| 13. | to               | programme          | 104 | Nagapattinam           |
|     | 21.12.2022       | programme          |     | nuguputununi           |
|     |                  | Electrical energy  |     |                        |
| 14. | 20-12-2022       | savings            | 55  | Nagapattinam.          |
|     |                  | awareness rally    |     |                        |
|     |                  |                    |     | RSK G MAT HSS          |
| 15. | 24.12.2022       | CATC CAMP          | 08  | Kailashpuram,          |
| 10. |                  |                    |     | Trichy                 |
|     |                  |                    |     | (4 girls BN)           |