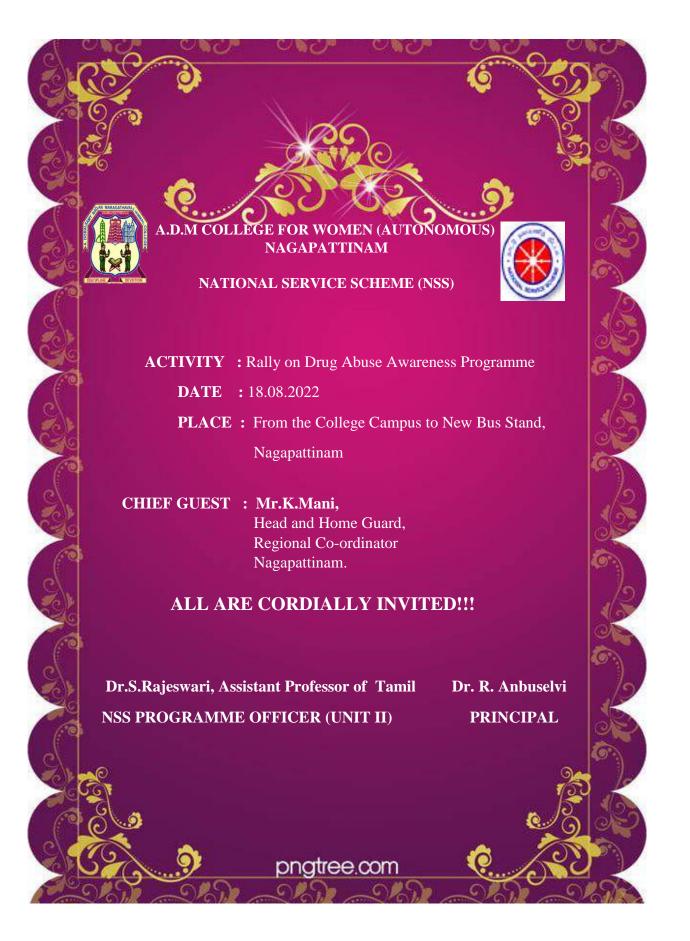

dministered the pledge along with the NSS volunteers. Totally 194 members were participated in the event. Participants of all age groups participated in the event with great enthusiasm. The Pledge is given as follows:

#### SADBHAVANA DAY PLEDGE

"I take this solemn pledge that I will work for the emotional oneness and harmony of all the people of India regardless of caste, region, religion or language. I further pledge that I shall resolve all differences among us through dialogue and constitutional means without resorting to violence."



Pledge taken by Dr.R.Anbuselvi, Principal of our college and NSS Programme officer Dr.S. Rajeswari along with Teaching and NonTeaching Staff members of our college



NSS Programme officer Dr. S. Rajeswari administered the pledge to the NSS volunteers



# Activity: Rally on Drug Abuse Awareness ProgrammeDate: 18.08.2022Place: From College campus to New Bus stand, Nagapattinam

The NSS volunteers of A.D.M College for Women (Autonomous), Nagapattinam participated in the "Rally on Drug Abuse Awareness Programme" on 18.08.2022. This awareness rally was co-ordinated by the NSS Programme officer of Unit II, A.D.M College for Women (Autonomous), Nagapattinam. Mr.K.Mani, Head and Home Guard, Regional Co-ordinator inaugurated this rally. The rally started at College Campus around 11 am and ended at Nagapattinam New Bus Stand around 1 pm. In this rally, the students raised the slogans to create awareness among the public not to touch drugs in their life and also to take the pledge against drug usage. The NSS volunteers eagerly participated in the