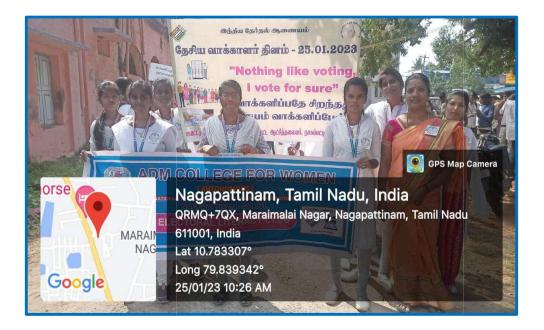

(Signature of the Coy/Troop Commander)

No.415/2/Trg 8(TN) Bn NCC Kumbakonam-612001 Date : ]

RCTrg

-

STO.

· (Signature of Head of Institution)

A DM CONTRACT

Approved/Not Approved