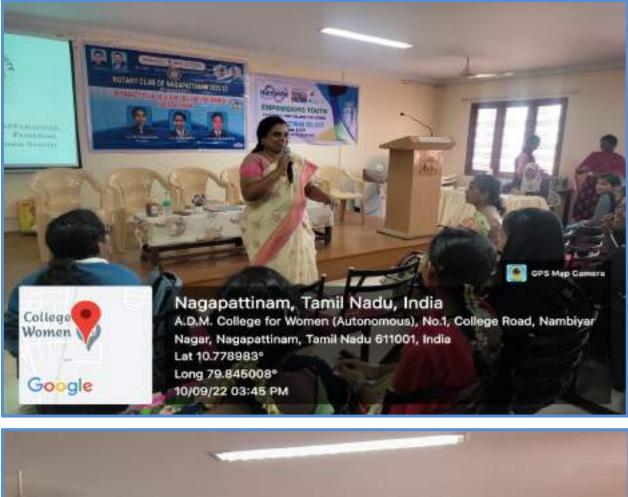

# A.D.M. COLLEGE FOR WOMEN

(Autonomous)

Affiliated to Bharathidasan University

(Nationally Accredited with "A" Grade by NAAC – 3<sup>rd</sup> Cycle) NAGAPATTINAM 611 001.

# **EXTENSION ACTIVITIES**

A.D.M College For Women (Autonomous) Nationally Accredited with 'A' by NAAC (Cycle-IV)

Nagapattinam -611 001 TamilNadu.